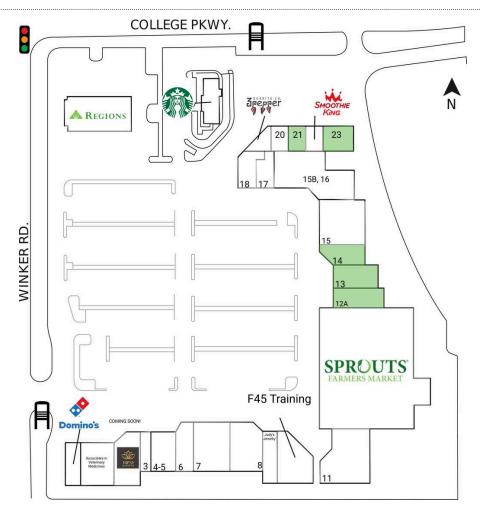

## College Plaza

| OUTP Starbucks                        | 2,000 SF  | 12A AVAILABLE           | 2,400 SF |
|---------------------------------------|-----------|-------------------------|----------|
| 1A Domino's                           | 1,600 SF  | 13 AVAILABLE            | 2,800 SF |
| 1B Associates in Veterinary Medicines | 3,260 SF  | 14 AVAILABLE            | 2,570 SF |
| 2 Tipsy Nail Salon                    | 2,830 SF  | 15 Laugh In Comedy Cafe | 3,976 SF |
| 3 Salon by Design an Aveda Salon      | 1,110 SF  | 15B, 16 IMAGE Studios   | 5,800 SF |
| 4-5 Banh Mi and Tea Inc               | 2,532 SF  | 17 Jose's Barbershop    | 600 SF   |
| 6 Unique Boutique                     | 2,274 SF  | 18 Go Pita              | 1,833 SF |
| 7 Umi & Hlbachi                       | 4,096 SF  | 19 3 Pepper Burrito     | 1,836 SF |
| 8 Medical Department Store            | 2,690 SF  | 20 Pack & Send          | 867 SF   |
| 8B Judy's Jewelry                     | 1,500 SF  | 21 AVAILABLE            | 870 SF   |
| 9 F45 Training                        | 3,596 SF  | 22 Smoothie King        | 870 SF   |
| 11 Bike Route                         | 4,670 SF  | 23 AVAILABLE            | 2,482 SF |
| 12 Sprouts Farmers Market             | 26,640 SF |                         |          |