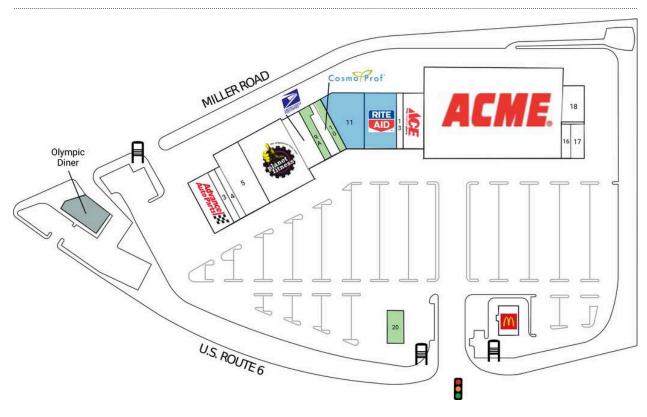

| a Olympic Diner        |           | 11 Feed Barn          | 8,575 SF  |
|------------------------|-----------|-----------------------|-----------|
| 1-2 Advance Auto Parts | 6,800 SF  | 12 Rite Aid           | 9,875 SF  |
| 3 Salon Beleza         | 1,500 SF  | 13 Iconic Hair        | 1,000 SF  |
| 4 Bagel Mart Cafe      | 1,500 SF  | 14 Ace Hardware       | 6,950 SF  |
| 5 Sterling Cellars     | 9,171 SF  | 15 Acme               | 62,000 SF |
| 6-7 Planet Fitness     | 17,285 SF | 16 Sal's Dry Cleaning | 1,800 SF  |
| 8 U.S. Post Office     | 5,000 SF  | 17 Queen Nails        | 2,200 SF  |
| 9A AVAILABLE           | 2,710 SF  | 18 Dante's Trattoria  | 3,500 SF  |
| 9B Cosmo Prof          | 2,290 SF  | 19 McDonald's         | 3,125 SF  |
| 10 AVAILABLE           | 1,000 SF  | 20 AVAILABLE          | 2,650 SF  |