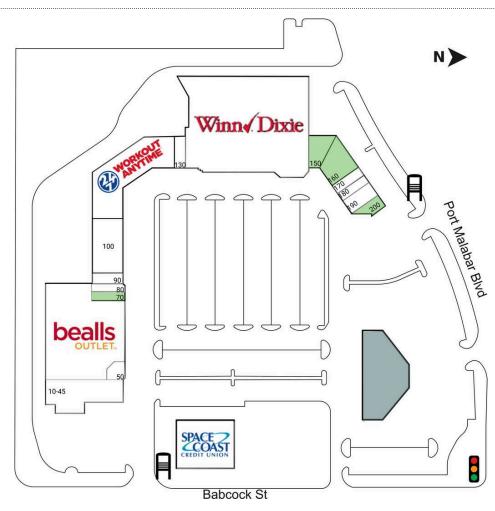

## Marketplace at Palm Bay

| 10-45 Brevard Health Alliance  | 10,001 SF | 140 Winn Dixie               | 57,500 SF |
|--------------------------------|-----------|------------------------------|-----------|
| 50 Healthworx                  | 1,512 SF  | 150 AVAILABLE                | 3,023 SF  |
| 60 Bealls Outlet               | 35,600 SF | 160 AVAILABLE                | 4,525 SF  |
| 70 AVAILABLE                   | 710 SF    | 170 Maverick's Barbershop    | 1,575 SF  |
| 80 Complete Insurance Services | 708 SF    | 180 Hong Kong Restaurant     | 1,400 SF  |
| 90 Classy Nails                | 1,400 SF  | 190 The Dog House            | 2,200 SF  |
| 100 CSL Plasma                 | 9,779 SF  | 200 AVAILABLE                | 1,685 SF  |
| 105-120 Workout Anytime        | 14,968 SF | 210 Space Coast Credit Union |           |
| 130 La Estancia De Luisa       | 1,750 SF  |                              |           |