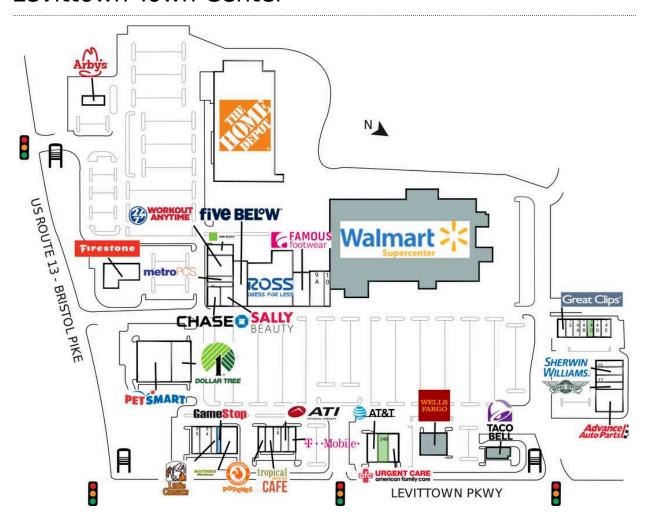

## Levittown Town Center

| HOME The Home Depot               | 116,006 SF | 14A Buy Back Direct               | 1,500 SF |
|-----------------------------------|------------|-----------------------------------|----------|
| 2-2A H&R Block                    | 1,692 SF   | 14B Pasta on Time                 | 1,800 SF |
| 3-4 Workout Anytime               | 6,580 SF   | 14C AVAILABLE                     | 1,260 SF |
| 5 Metro PCS                       | 1,593 SF   | 14D Bethlehem Bakery              | 1,350 SF |
| 5A Quest Diagnostics              | 2,230 SF   | 14E Rocky's Smoke and Coffee Shop | 1,600 SF |
| 6 Chase Bank                      | 4,195 SF   | 15 Parcel & Printing Pros         | 1,463 SF |
| 6A Sally Beauty Supply            | 1,500 SF   | 16 Sherwin-Williams               | 3,006 SF |
| 7 Five Below                      | 8,000 SF   | 17 Auto Tags by Maverick          | 1,400 SF |
| 8 Ross Dress for Less             | 27,689 SF  | 18 Wingstop                       | 2,000 SF |
| 9 Famous Footwear                 | 6,750 SF   | 19-21 Advance Auto Parts          | 6,000 SF |
| 9A Fine Wine & Good Spirits       | 4,674 SF   | 24A AFC Urgent Care               | 3,312 SF |
| 10 TruMark Financial Credit Union | 2,400 SF   | 24B AVAILABLE                     | 3,312 SF |
| 12 Great Clips                    | 1,200 SF   | 25 AT&T Wireless                  | 3,300 SF |
| 13 Keystone Nails                 | 1,260 SF   | 26 T-Mobile                       | 2,580 SF |

## Levittown Town Center

| 27 ATI Physical Therapy   | 2,064 SF | 34 Happy Teeth        | 3,032 SF  |
|---------------------------|----------|-----------------------|-----------|
| 28 Hair Cuttery           | 1,376 SF | 35 Tenant coming soon | 2,500 SF  |
| 29 Tropical Smoothie Cafe | 1,730 SF | 36 Dollar Tree        | 10,000 SF |
| 30 Popeyes                | 2,250 SF | 37-40 PetSmart        | 15,000 SF |
| 31 Mattress Warehouse     | 4,000 SF | 41 Firestone          | 7,653 SF  |
| 32 GameStop               | 1,600 SF | 42 Arby's             | 1,790 SF  |
| 33 Little Caesars         | 1,800 SF |                       |           |