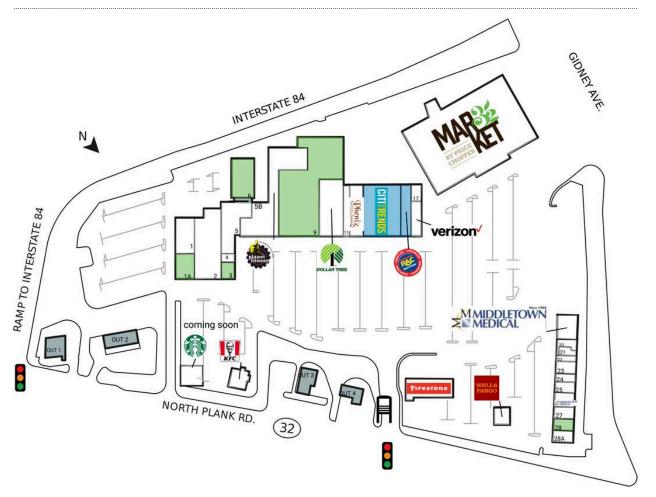

| 1 Capri School of Beauty     | 6,484 SF  | 15-16 Verizon Wireless              | 2,656 SF  |
|------------------------------|-----------|-------------------------------------|-----------|
| 1A AVAILABLE                 | 3,057 SF  | 17 Great Wall Chinese Restaurant    | 1,750 SF  |
| 2 Mid Valley Wine & Liquor   | 15,116 SF | 18 Market 32                        | 73,863 SF |
| 3 AVAILABLE                  | 2,000 SF  | 19 Middletown Medical               | 4,500 SF  |
| 4 Blend Smoothie & Salad Bar | 840 SF    | 20 New York Eyewear                 | 1,360 SF  |
| 5 DSI Newburgh Dialysis      | 8,742 SF  | 21 Kimmy Glamour Nail Spa           | 1,700 SF  |
| 6 AVAILABLE                  | 7,581 SF  | 22 Raji's Threading & Waxing Studio | 1,000 SF  |
| 7 Planet Fitness             | 22,000 SF | 23 Mid-Valley Laundromat            | 2,040 SF  |
| 9 AVAILABLE                  | 35,595 SF | 24 Exclusive Dry Cleaners           | 1,500 SF  |
| 10 Dollar Tree               | 10,000 SF | 25 Fantastic Cuts                   | 1,650 SF  |
| 11 Planet Pizza              | 2,470 SF  | 26 Middletown Medical               | 2,440 SF  |
| 12 Phenix Salon Suites       | 6,000 SF  | 27 Downtown Bagels                  | 1,828 SF  |
| 13 Citi Trends               | 16,500 SF | 28 AVAILABLE                        | 2,000 SF  |
| 14 Rent-A-Center             | 3,600 SF  | 28A Sushi Village                   | 2,000 SF  |

## Mid Valley Mall

| 29 Wells Fargo | 2,300 SF | 30A Starbucks | 2,600 SF |
|----------------|----------|---------------|----------|
| 30 Firestone   | 6,800 SF | 31 KFC        | 2,250 SF |