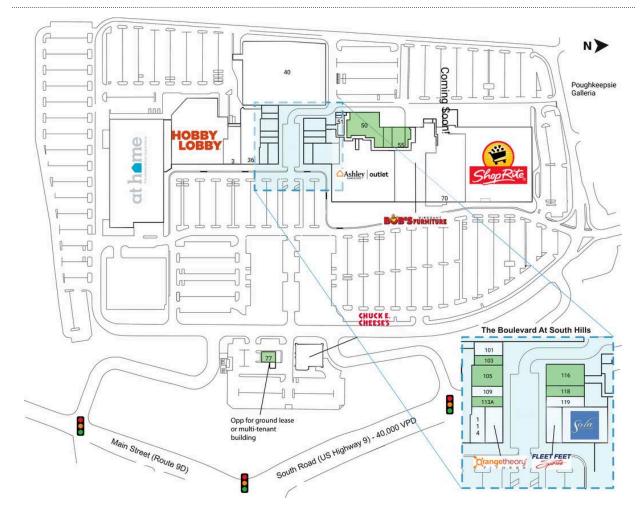

## Shoppes At South Hills

| 1 At Home                            | 84,180 SF | 101 Rush Bowls            | 1,574 SF |
|--------------------------------------|-----------|---------------------------|----------|
| 2 Hobby Lobby                        | 49,838 SF | 103 AVAILABLE             | 1,150 SF |
| 3 Cozy Home Furniture and Mattress   | 9,208 SF  | 105 AVAILABLE             | 1,500 SF |
| 36 Pet Goods                         | 16,151 SF | 107 AVAILABLE             | 1,526 SF |
| 40 Redevelopment - Coming Soon       | 80,275 SF | 109 European Wax Center   | 1,503 SF |
| 50 AVAILABLE                         | 15,300 SF | 113A AVAILABLE            | 1,632 SF |
| 51 DLC Management Office             | 1,844 SF  | 114 Hand & Stone Spa      | 2,411 SF |
| 55 AVAILABLE                         | 5,650 SF  | 115 Orange Theory Fitness | 3,283 SF |
| 60 ShopRite                          | 76,880 SF | 116 AVAILABLE             | 2,200 SF |
| 70 Hudson Valley Pickleball          | 37,526 SF | 117 AVAILABLE             | 2,060 SF |
| 77 AVAILABLE                         | 2,200 SF  | 118 AVAILABLE             | 2,060 SF |
| 80 Bob's Discount Furniture          | 32,297 SF | 119 Club Pilates          | 2,060 SF |
| 88 Chuck E. Cheese's                 | 9,548 SF  | 120-A Fleet Feet Sports   | 1,900 SF |
| 90 Ashley Furniture HomeStore Outlet | 55,808 SF | 121 Sola Salon Studios    | 7,633 SF |