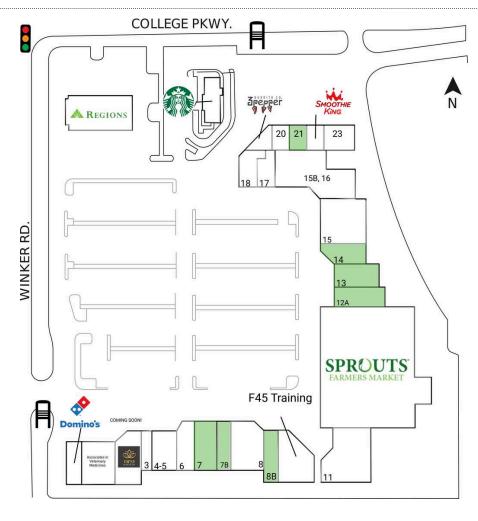

## College Plaza

| OUTP Starbucks                        | 2,000 SF | 12 Sprouts Farmers Market | 26,640 SF |
|---------------------------------------|----------|---------------------------|-----------|
| 1A Domino's                           | 1,600 SF | 12A AVAILABLE             | 2,400 SF  |
| 1B Associates in Veterinary Medicines | 3,260 SF | 13 AVAILABLE              | 2,800 SF  |
| 2 Tipsy Nail Salon                    | 2,830 SF | 14 AVAILABLE              | 2,570 SF  |
| 3 Salon by Design an Aveda Salon      | 1,110 SF | 15 Laugh In Comedy Cafe   | 3,976 SF  |
| 4-5 Banh Mi and Tea Inc               | 2,532 SF | 15B, 16 IMAGE Studios     | 5,800 SF  |
| 6 Unique Boutique                     | 2,274 SF | 17 Jose's Barbershop      | 600 SF    |
| 7 AVAILABLE                           | 2,720 SF | 18 Go Pita                | 1,833 SF  |
| 7B AVAILABLE                          | 1,376 SF | 19 3 Pepper Burrito       | 1,836 SF  |
| 8 Medical Department Store            | 2,690 SF | 20 Pack & Send            | 867 SF    |
| 8B AVAILABLE                          | 1,500 SF | 21 AVAILABLE              | 870 SF    |
| 9 F45 Training                        | 3,596 SF | 22 Smoothie King          | 870 SF    |
| 11 Bike Route                         | 4,670 SF | 23 Eat Smart              | 2,482 SF  |