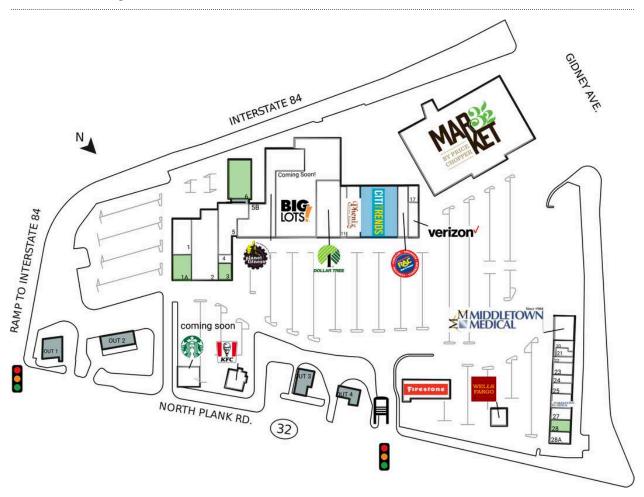

## Mid Valley Mall

| 1 Capri School of Beauty     | 6,484 SF  | 15-16 Verizon Wireless              | 2,656 SF  |
|------------------------------|-----------|-------------------------------------|-----------|
| 1A AVAILABLE                 | 3,057 SF  | 17 Great Wall Chinese Restaurant    | 1,750 SF  |
| 2 Mid Valley Wine & Liquor   | 15,116 SF | 18 Market 32                        | 73,863 SF |
| 3 AVAILABLE                  | 2,000 SF  | 19 Middletown Medical               | 4,500 SF  |
| 4 Blend Smoothie & Salad Bar | 840 SF    | 20 New York Eyewear                 | 1,360 SF  |
| 5 DSI Newburgh Dialysis      | 8,742 SF  | 21 Kimmy Glamour Nail Spa           | 1,700 SF  |
| 6 AVAILABLE                  | 7,581 SF  | 22 Raji's Threading & Waxing Studio | 1,000 SF  |
| 7 Planet Fitness             | 22,000 SF | 23 Mid-Valley Laundromat            | 2,040 SF  |
| 9 Big Lots                   | 35,595 SF | 24 Exclusive Dry Cleaners           | 1,500 SF  |
| 10 Dollar Tree               | 10,000 SF | 25 Fantastic Cuts                   | 1,650 SF  |
| 11 Planet Pizza              | 2,470 SF  | 26 Middletown Medical               | 2,440 SF  |
| 12 Phenix Salon Suites       | 6,000 SF  | 27 Downtown Bagels                  | 1,828 SF  |
| 13 Citi Trends               | 16,500 SF | 28 AVAILABLE                        | 2,000 SF  |
| 14 Rent-A-Center             | 3,600 SF  | 28A Sushi Village                   | 2,000 SF  |

## Mid Valley Mall

 29 Wells Fargo
 2,300 SF
 30A Starbucks
 2,600 SF

 30 Firestone
 6,800 SF
 31 KFC
 2,250 SF