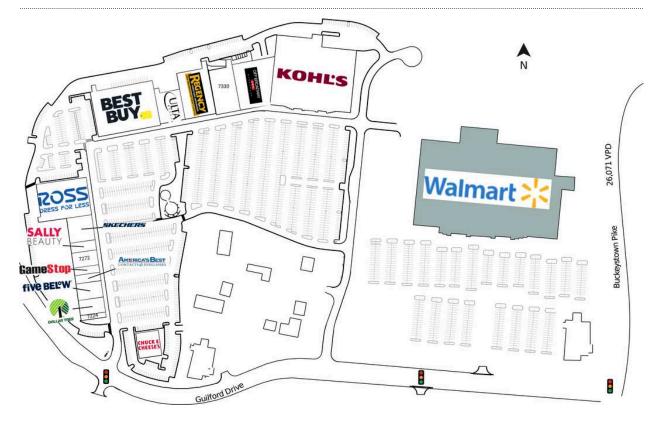

## Frederick Crossing

| 7210 Chuck E. Cheese's                       | 10,600 SF | 7280 Skechers                    | 8,165 SF  |
|----------------------------------------------|-----------|----------------------------------|-----------|
| 7224 Light & Day Interior Lighting           | 2,500 SF  | 7288 Ross Dress for Less         | 30,139 SF |
| 7232 Dollar Tree                             | 9,500 SF  | 7300 Best Buy                    | 45,212 SF |
| 7244 Five Below                              | 9,000 SF  | 7310 ULTA Beauty                 | 12,119 SF |
| 7254 America's Best Contacts &<br>Eyeglasses | 3,000 SF  | 7320 Regency Furniture           | 23,511 SF |
| 7264 GameStop                                | 2.000 SF  | 7330 Partner Vet                 | 20,423 SF |
| ·                                            | ,         | 7340 Off Broadway Shoe Warehouse | 25,000 SF |
| 7272 U.S. Armed Forces Recruiting<br>Office  | 4,926 SF  | 7350 Kohl's                      | 86,584 SF |
| 7276 Sally Beauty Supply                     | 1,630 SF  |                                  |           |