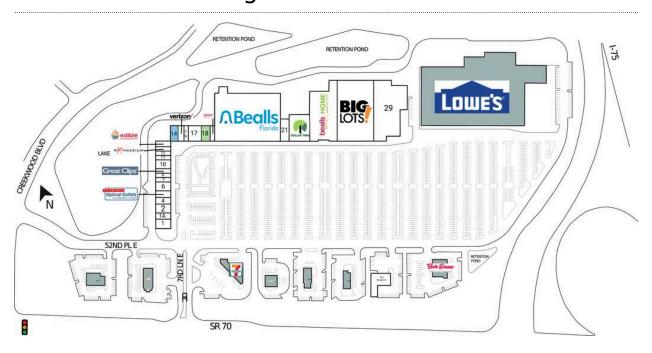

## **Creekwood Crossing**

| 1 Wheat + Water Italian Restaurant | 3,000 SF | 14 Bangkok Tokyo             | 2,500 SF  |
|------------------------------------|----------|------------------------------|-----------|
| 1A Rice Bowl Asian House           | 1,950 SF | 15 Verizon Wireless          | 1,900 SF  |
| 2 Hummus Bay                       | 2,800 SF | 16 HN Nails                  | 1,400 SF  |
| 4 New York Hair Co.                | 2,100 SF | 17 FiFi's Fine Resale        | 4,200 SF  |
| 5 Optical Outlet                   | 2,100 SF | 18 AVAILABLE                 | 2,800 SF  |
| 6 Peach's Restaurant               | 2,800 SF | 19 Sally Beauty Supply       | 1,470 SF  |
| 7 Bartlett Jewelers                | 1,400 SF | 20 Bealls Florida            | 66,700 SF |
| 8 DryClean American Valet          | 1,400 SF | 21 Premier Escape Adventures | 4,000 SF  |
| 9 Great Clips                      | 1,400 SF | 22 Dollar Tree               | 11,400 SF |
| 10 Kickin It Karate & Fitness      | 2,800 SF | 23 Bealls   Home Centric     | 30,000 SF |
| 11 Clean Smoke                     | 1,400 SF | 29 DEFI Trampoline Park      | 35,050 SF |
| 12 Luxe Salon                      | 1,400 SF | 30 Big Lots                  | 46,339 SF |
| 13 Mathnasium                      | 1,400 SF | 31 Edible Arrangements       | 1,750 SF  |