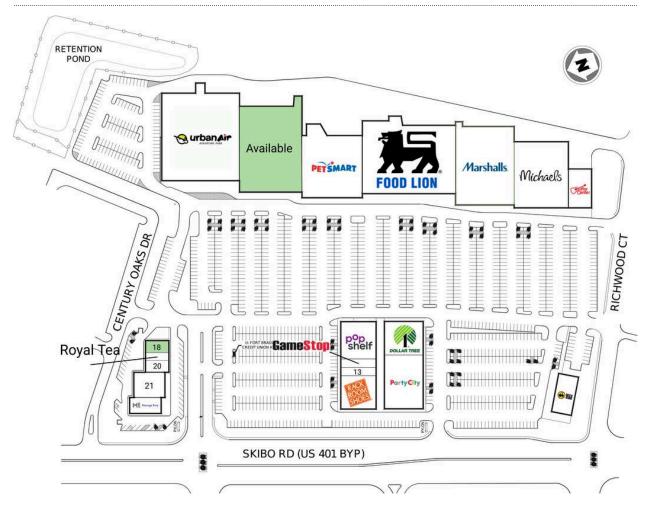

## Fayetteville Pavillion

| 1 Urban Air Adventure Park | 45,782 SF | 13 Kure CBD & Vape    | 2,150 SF |
|----------------------------|-----------|-----------------------|----------|
| 2 AVAILABLE                | 35,000 SF | 14 GameStop           | 1,850 SF |
| 3 PetSmart                 | 26,295 SF | 16 PopShelf           | 8,750 SF |
| 4 Food Lion                | 45,000 SF | 18 AVAILABLE          | 2,400 SF |
| 5 Marshalls                | 30,000 SF | 19 Royal Tea          | 1,300 SF |
| 6 Michaels                 | 23,840 SF | 20 Sassy Nails        | 1,200 SF |
| 7 Guitar Center            | 6,000 SF  | 21 5.11 Tactical      | 5,200 SF |
| 8 Dollar Tree              | 8,500 SF  | 22 Massage Envy       | 3,200 SF |
| 11 Party City              | 14,000 SF | 23 Buffalo Wild Wings | 6,784 SF |
| 12 Rack Room Shoes         | 7,500 SF  |                       |          |