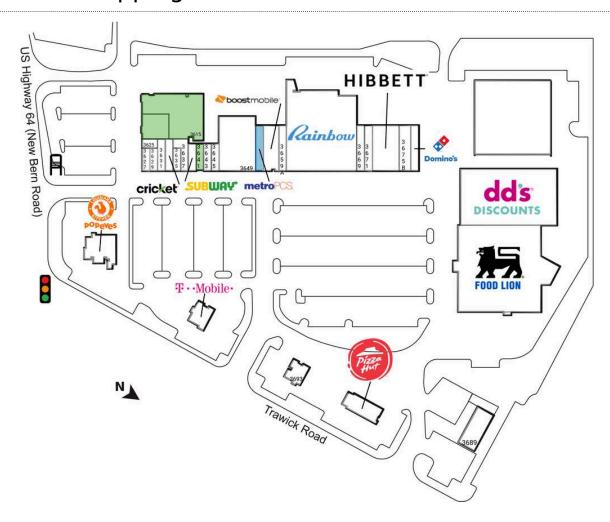

## Tower Shopping Center

| 3369 Popeyes                         | 3,640 SF  | 3653 Metro PCS                    | 1,700 SF  |
|--------------------------------------|-----------|-----------------------------------|-----------|
| 3615 AVAILABLE                       | 13,190 SF | 3657 Boost Mobile                 | 3,000 SF  |
| 3625 Crystal Nails                   | 712 SF    | 3659A 64 Business Center          | 1,653 SF  |
| 3627 Direct General Insurance Agency | 850 SF    | 3665 Rainbow Apparel              | 24,928 SF |
| 3629 Billionaire Barbers Club        | 850 SF    | 3669 Elegance Salon               | 1,700 SF  |
| 3631 Wang Kitchen                    | 1,190 SF  | 3671 Smoke and Talk               | 1,700 SF  |
| 3633 Cricket Wireless                | 1,190 SF  | 3675A Hibbett                     | 5,905 SF  |
| 3635 Check Cashing & More            | 765 SF    | 3675B Tower Laundromat & Cleaners | 2,711 SF  |
| 3637 Quantity Tax Service            | 1,615 SF  | 3677 Domino's                     | 1,700 SF  |
| 3639 Subway                          | 1,020 SF  | 3678 dd's Discounts               | 26,671 SF |
| 3641 AVAILABLE                       | 1,020 SF  | 3685 Food Lion                    | 33,000 SF |
| 3643 Aunty African Braiding          | 1,020 SF  | 3689 Crazy Sweepstakes            | 3,520 SF  |
| 3645 Tower Jewelry                   | 1,020 SF  | 3691 Pizza Hut                    | 2,275 SF  |
| 3649 Beauty World Discount           | 9,600 SF  | 3693 Carolina Family Dentistry    | 1,706 SF  |

## **Tower Shopping Center**

3695 T-Mobile

1,955 SF