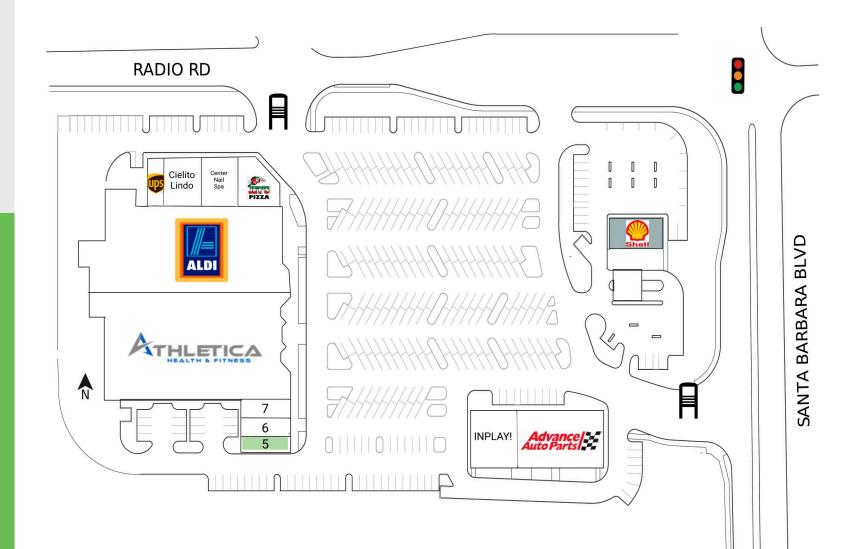

#### **AVAILABLE SPACES**

5 1,200 SF

#### **CURRENT TENANTS**

| 1A | ALDI Food Market              |
|----|-------------------------------|
| 1B | Athletica Health &<br>Fitness |
|    |                               |

2 Center Nail Spa

| 22,946 SF |  |
|-----------|--|
| 28,315 SF |  |
| 2,602 SF  |  |

| 2C | Jet's Pizza      |
|----|------------------|
| 3  | Cielito Lindo    |
| 4  | The UPS Store    |
| 6  | Trattoria Mangia |

| 2,000 SF | 7  | JP Salon           | 1,200 SF |
|----------|----|--------------------|----------|
| 2,120 SF | 8A | INPLAY!            | 3,470 SF |
| 1,200 SF | 12 | Advance Auto Parts | 7,000 SF |
| 1,200 SF |    |                    |          |

DELPHI Commercial Properties, Inc. | 565 Taxter Road, Elmsford, NY 10523 P: 866.DLC.MGMT (866.352.6468) | Updated 06.16.2025 | www.dlcmgmt.com

This site plan indicates the general layout of the shopping center and is not a warranty, representation, or agreement on the part of the landlord that the shopping center will be exactly as depicted herein.