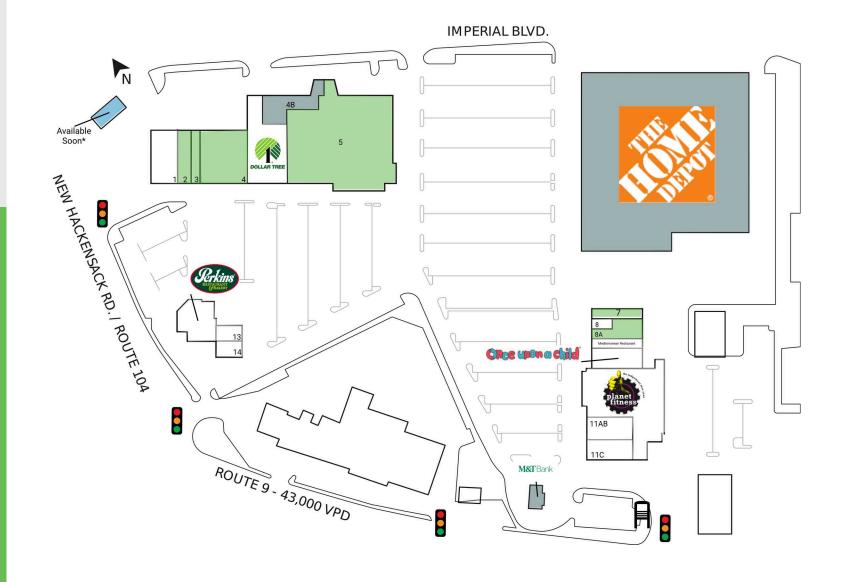

# **AVAILABLE SPACES**

- 2,700 SF
- 1,667 SF
- 9,400 SF
- 36,655 SF
- 1,900 SF
- 3,000 SF

# **COMING AVAILABLE**

outparcel 800 SF

#### **CURRENT TENANTS**

| outparc | el Available Soon*      | 800 SF    | 9    | Once Upon A Child | 4,000 SF  | 11C | A & A Beauty Supply | 2,216 SF |
|---------|-------------------------|-----------|------|-------------------|-----------|-----|---------------------|----------|
| Α       |                         |           | 9A   | Mediterranean     | 1,800 SF  | 13  | Innate Chiropractic | 1,350 SF |
| 1       | Longobardies Restaurant | 5,000 SF  |      | Restaurant        |           | 14  | Jersey Mike's Subs  | 1,400 SF |
| 4A      | Dollar Tree             | 11,331 SF | 10   | Planet Fitness    | 20,000 SF | 15  | Perkins Family      | 6,000 SF |
| 8       | Imperial Barbers        | 500 SF    | 11AB | Imperial Nail Spa | 3,959 SF  |     | Restaurant          | ,        |