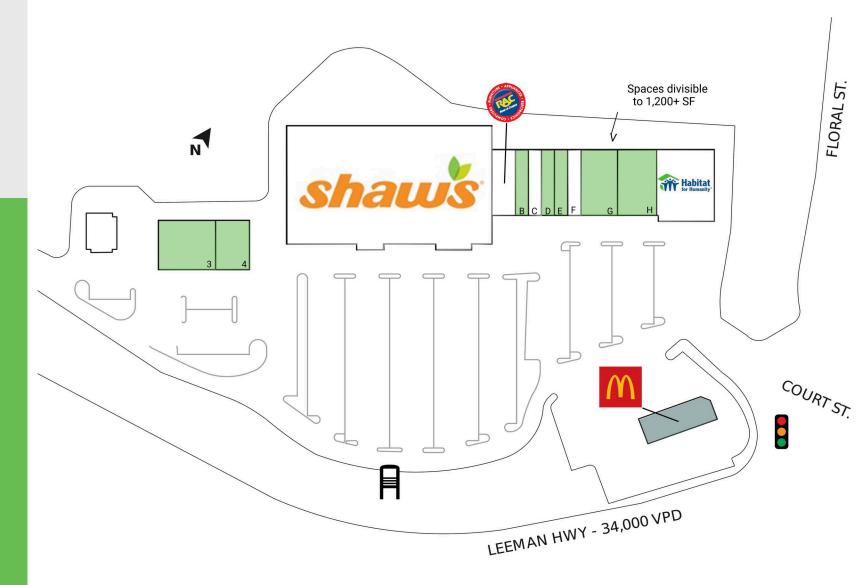

#### **PROPERTY HIGHLIGHTS**

- Shaw's anchored shopping center located on U.S. Route 1 with 34,000 VPD
- One of the top three performing Shaw's locations in Maine
- Center is easily accessible and a popular destination for both locals and tourists
- Major tenants include Shaw's, Rent-A-Center, and ReStore Habitat for Humanity
- Located on US Rte 1 at the intersection of Floral St

#### **AVAILABLE SPACES**

- B 2,000 SF
- D 2,000 SF
- E 2,000 SF
- G 5,875 SF
- H 6,000 SF
- 3 5,993 SF
- 4 3,825 SF

#### **CURRENT TENANTS**

С