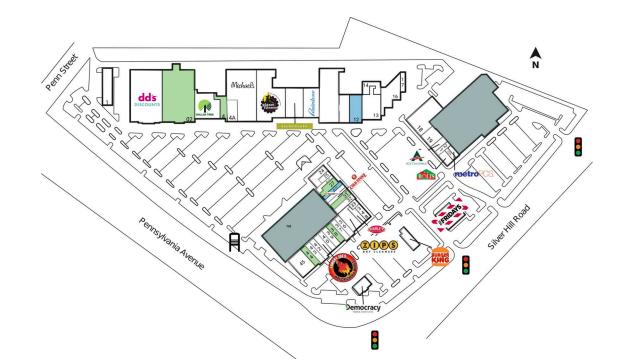

# **Penn Station**

Silver Hill Rd & Pennsylvania Ave 5600 Silver Hill Rd District Heights, MD 20747 Center Type: Neighborhood GLA: 246,241 Leasing Contact

### **PROPERTY HIGHLIGHTS**

- Anchored by Planet Fitness, DD's Discounts, and Michael's coming soon
- At the intersection of Pennsylvania Ave and Silver Hill Rd with a traffic count of 76,900 VPD
- In a densely-populated community just outside Washington D.C.
- Near the Suitland Metro stop and major federal employers: Andrews Air Force Base & US Census

#### **AVAILABLE SPACES**

| 02 | 25,000 SF |
|----|-----------|
| 4  | 2,151 SF  |
| 27 | 2,250 SF  |
| 31 | 1,760 SF  |
| 38 | 1,855 SF  |
| 44 | 1,865 SF  |

#### COMING AVAILABLE

| 12 | 4,191 SF |
|----|----------|
| 28 | 1,175 SF |

#### **CURRENT TENANTS**

| 1          | Reliable Window Tinting               | 6,080 SF  | 19  | Penn Beauty Supply      | 4.270 SF | 34B | Sakura Teriyaki            | 1,800 SF |
|------------|---------------------------------------|-----------|-----|-------------------------|----------|-----|----------------------------|----------|
| -<br>02A/B | 0                                     | 25,582 SF | 20  | Ace Cash Express        | 900 SF   | 35  | Zips Dry Cleaners          | 3,755 SF |
| 3          | Dollar Tree                           | 9,665 SF  | 21  | Hi Tech Wireless        | 900 SF   | 36  | Total Health Family Clinic | 1,762 SF |
| 4A         | Healthy Dental                        | 3,650 SF  | 22A | Total by Verizon        | 866 SF   | 37  | JamRock Jamaican           | 1,763 SF |
| 5          | Michaels                              | 19,179 SF | 22B | Metro PCS               | 760 SF   |     | Restaurant                 |          |
| 6/7        | Planet Fitness                        | 18,400 SF | 23  | Pizza Boli's            | 1,610 SF | 39  | Mariner Finance            | 1,844 SF |
| 8          | Salon Plaza                           | 8,260 SF  | 24  | Hunan East              | 2,300 SF | 40  | Browns Market              | 1,900 SF |
| 9          | Rainbow Apparel                       | 7,700 SF  | 25  | Archangel Security      | 1,277 SF | 41  | Hangry Joes Hot Chicken    | 1,855 SF |
| 10         | Super Beauty                          | 15,000 SF |     | Training                |          | 42  | Cricket Wireless           | 1,175 SF |
| 11         | Penn Station Liquors                  | 4,809 SF  | 26  | Passion Nails           | 1,270 SF | 43  | Luminis Health             | 2,350 SF |
| 12         | Sneaker P                             | 4,191 SF  | 28  | Master Barber           | 1,175 SF | 45  | Mattress Warehouse         | 5,350 SF |
| 13         | Crafty Crab Seafood                   | 9.350 SF  | 29  | Boost Mobile            | 1,175 SF | 46  | Democracy Federal          | 2,400 SF |
|            | Restaurant                            | ,,        | 30  | Cold Stone Creamery     | 1,175 SF |     | Credit Union               |          |
| 14         | Crafty Crab - Office                  | 1,600 SF  | 32  | Sharks Fish and Chicken | 1,635 SF | 47  | Burger King                | 3,365 SF |
| 16         | RAI Care Center                       | 7,437 SF  | 33  | Discount Cigarettes     | 655 SF   | 48  | T.G.I. Friday's            | 6,246 SF |
| 17         | Laundromat                            | 2,800 SF  | 34A | Charley's Philly Steaks | 1,631 SF |     |                            |          |
| 18         | First Steps Early Learning<br>Academy | 10,440 SF |     |                         |          |     |                            |          |