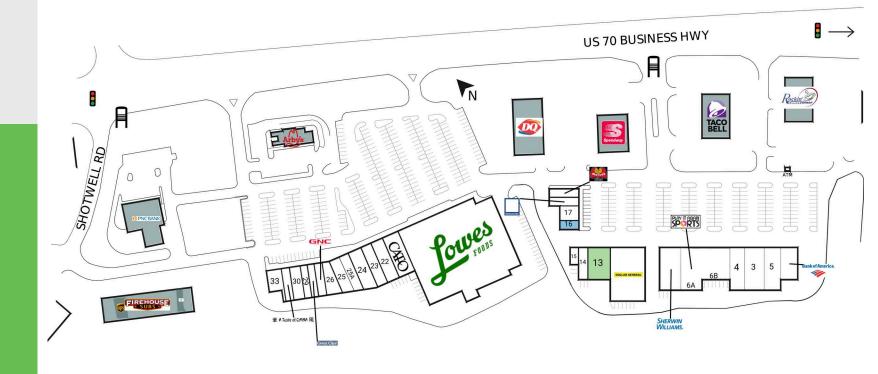

#### **MAJOR TENANTS**

## **AVAILABLE SPACES**

13 3,970 SF

### **COMING AVAILABLE**

16 908 SF

### **CURRENT TENANTS**

Company

| 2  | Bank of America      | 3,000 SF  | 16 | Riverside Savings Bank | 908 SF    | 24  | McKinley's Irish Pub  | 3,380 SF |
|----|----------------------|-----------|----|------------------------|-----------|-----|-----------------------|----------|
| 3  | San Marcos Mexican   | 4,605 SF  | 17 | RPM Neuromuscular      | 1,540 SF  | 25  | MyEyeDr.              | 2,400 SF |
|    | Restaurant           |           |    | Therapy                |           | 25A | Vida Dolce            | 2,430 SF |
| 4  | Sushi Iwa            | 3,500 SF  | 18 | Nationwide Insurance   | 1,412 SF  | 26  | Results Physiotherapy | 1,500 SF |
| 5  | Rent A Center        | 3,900 SF  | 19 | Marco's Pizza          | 1,400 SF  | 27  | GNC                   | 1,500 SF |
| 6A | Play It Again Sports | 5,000 SF  | 20 | Lowes Foods            | 45,374 SF | 28  | Great Clips           | 1,305 SF |
| 6B | Boomerang Kids       | 5,000 SF  | 21 | Cato Fashions          | 4,000 SF  | 29  | Smoke & Vape World    | 1.294 SF |
| 11 | Sherwin-Williams     | 5,000 SF  | 22 | Pauper's Books & More  | 3,000 SF  | 30  | T-Nails               | 2,000 SF |
| 12 | Dollar General       | 10,250 SF | 23 | Alliance Animal Urgent | 2,550 SF  | 32  | Taste Of China        | 1,470 SF |
| 14 | TAC                  | 1,690 SF  |    | Care                   |           | 33  | St. George's Grill    | 1,500 SF |
| 15 | Clayton Beverage     | 830 SF    |    |                        |           |     |                       | 2,0000.  |