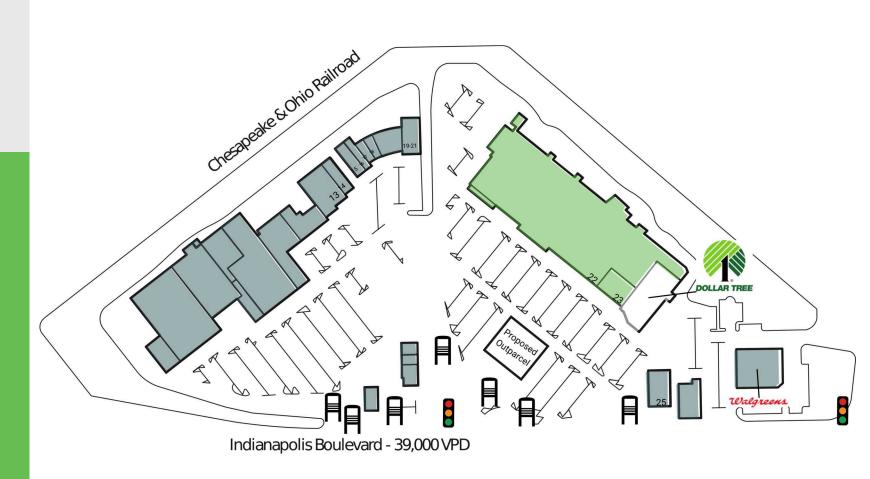

#### **AVAILABLE SPACES**

- 22 113,124 SF
- 23 4,500 SF
- 25 6,000 SF

24 Dollar Tree

Available