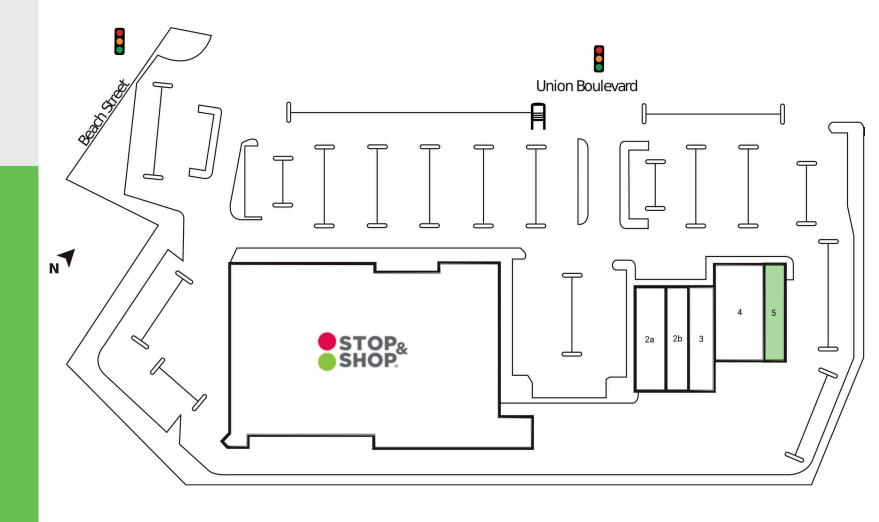

#### **AVAILABLE SPACES**

1,837 SF

#### **CURRENT TENANTS**

- 1 Super Stop & Shop

**Economy Cleaners**