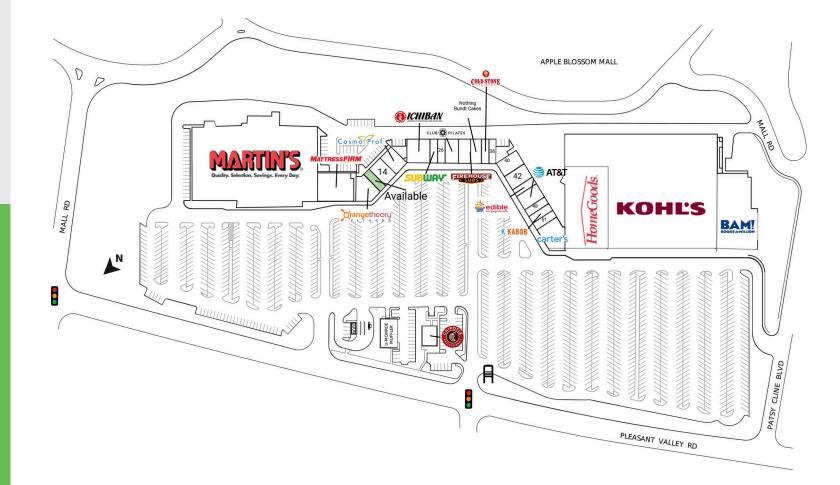

#### **AVAILABLE SPACES**

12 1,200 SF 9000 0 SF

### COMING AVAILABLE 9000 0 SF

#### **CURRENT TENANTS**

| 1  | Martin's Supermarket  | 67,656 SF | 22  | Ichiban                 | 3,600 SF | 42 | Valley Dental Care  | 2,400 SF |
|----|-----------------------|-----------|-----|-------------------------|----------|----|---------------------|----------|
| 2A | HomeGoods             | 23,350 SF | 24  | Subway                  | 1,200 SF | 44 | Edible Arrangements | 1,200 SF |
| 2B | Kohl's                | 84,000 SF | 26  | Sally Beauty            | 1,200 SF | 46 | AT&T Wireless       | 2,400 SF |
| 2C | Books-A-Million       | 20,089 SF | 28  | Club Pilates            | 2,100 SF | 48 | Eastern Chinese     | 1,200 SF |
| 8  | Mattress Firm         | 6,393 SF  | 30  | Firehouse Subs          | 1,800 SF |    | Restaurant          |          |
| 10 | Orange Theory Fitness | 2,972 SF  | 30A | Nothing Bundt Cakes     | 1,800 SF | 50 | K-Kabob             | 1,200 SF |
| 14 | MyEyeDr.              | 2,400 SF  | 34  | Cold Stone Creamery     | 1,200 SF | 51 | The DripBar         | 1,200 SF |
| 16 | Cosmo Prof            | 2,400 SF  | 36  | Magic Nails             | 1,200 SF | 54 | Carter's            | 4,017 SF |
|    |                       |           | 40  | Night Watch Urgent Care | 2,400 SF | 56 | Chipotle            | 2,126 SF |
|    |                       |           |     |                         |          |    |                     |          |

This site plan indicates the general layout of the shopping center and is not a warranty, representation, or agreement on the part of the landlord that the shopping center will be exactly as depicted herein.