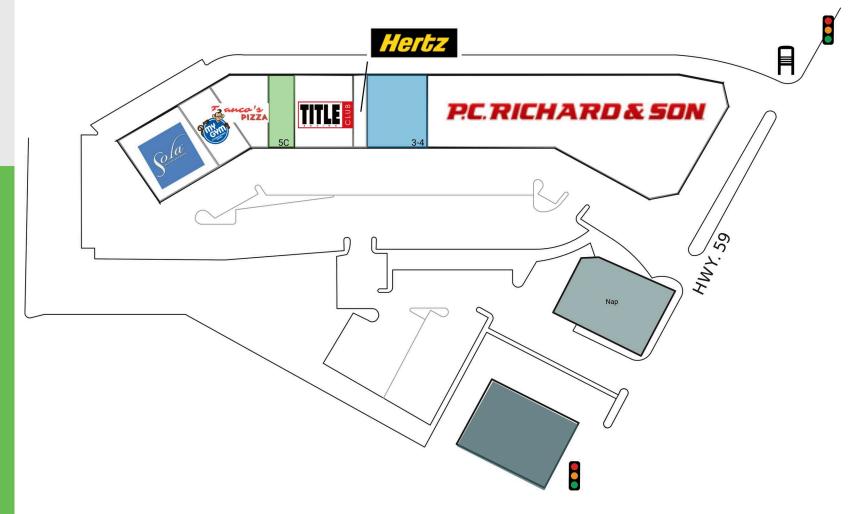

#### **AVAILABLE SPACES**

2,400 SF 5C

#### **COMING AVAILABLE**

3-4 5,225 SF

#### **CURRENT TENANTS**

|        | Nap | -                                    |           | 5A | Hertz             | 1,700 SF | 7 | My Gym             | 3,000 SF |
|--------|-----|--------------------------------------|-----------|----|-------------------|----------|---|--------------------|----------|
| out of | 1-2 | P.C. Richard & Son                   | 30,000 SF | 5B | Title Boxing Club | 4,400 SF | 8 | Sola Salon Studios | 6,100 SF |
|        | 3-4 | Capri Cosmetology<br>Learning Center | 5,225 SF  | 6  | Franco's Pizzeria | 3,450 SF |   |                    |          |