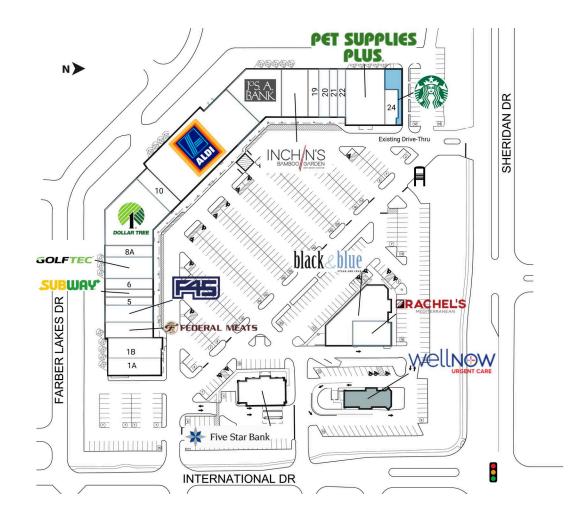

#### **MAJOR TENANTS**

#### **CURRENT TENANTS**

Mabel's Landing

1,950 SF

A8

| 1A | Relax The Back | 3,000 SF | 9     | Dollar Tree            | 9,975 SF  | 22  | Jet's Pizza              | 1,395 SF |
|----|----------------|----------|-------|------------------------|-----------|-----|--------------------------|----------|
| 1B | Taquito Lindo  | 3,950 SF | 10    | Fred Astaire Dance     | 2,678 SF  | 23  | Pet Supplies Plus        | 7,875 SF |
| 2  | Federal Meats  | 2,735 SF |       | Studio                 |           | 24  | Lady Jane's Haircuts for | 1,365 SF |
| 3  | F45 Training   | 2.701 SF | 11-15 | ALDI Food Market       | 20,411 SF |     | Men                      |          |
|    | Williamsville  | ,        | 16    | Jos A. Bank            | 7,500 SF  | 25  | Starbucks                | 1,765 SF |
| 5  | Nick's Nails   | 1,334 SF | 17    | Inchin's Bamboo Garden | 4,500 SF  | 28  | Five Star Bank           | 4,500 SF |
| 5A | Subway         | 1,350 SF | 19    | Montage Hair Design    | 1,801 SF  | 29  | Rachel's Mediterranean   | 3,169 SF |
| 6  | Wok N Roll     | 1,800 SF | 20    | Half Baked Cookies     | 1,809 SF  | 29A | Black & Blue Steak &     | 7,366 SF |
| 7  | GolfTec        | 3,600 SF | 21    | The Soupherb Gourmet   | 1,343 SF  |     | Crab                     |          |
|    |                |          |       |                        |           |     |                          |          |