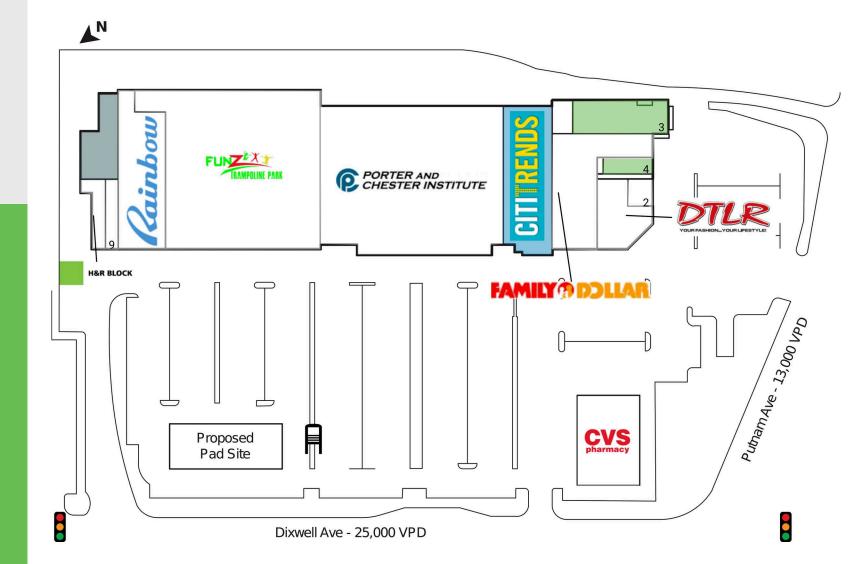

### **MAJOR TENANTS**

#### **Coming Available**

#### **AVAILABLE SPACES**

- 3 5,777 SF
- 4 1,900 SF
- COMING AVAILABLE
- 13C 12,639 SF

#### **CURRENT TENANTS**

| PAD | CVS Pharmacy         | 12,000 SF | 8  | H&R Block            | 2,503 SF  | 13  | Porter & Chester | 47,631 SF |
|-----|----------------------|-----------|----|----------------------|-----------|-----|------------------|-----------|
| 1   | Family Dollar        | 11,058 SF | 9  | China Wok            | 1,600 SF  |     | Institute        |           |
| 2   | Haven Hair Braiding  | 1,110 SF  | 11 | Rainbow Apparel      | 11,660 SF | 13C | Citi Trends      | 12,639 SF |
| 5-6 | Downtown Locker Room | 5,176 SF  | 12 | Funz Trampoline Park | 44,887 SF |     |                  |           |
|     |                      |           |    |                      |           |     |                  |           |

This site plan indicates the general layout of the shopping center and is not a warranty, representation, or agreement on the part of the landlord that the shopping center will be exactly as depicted herein.