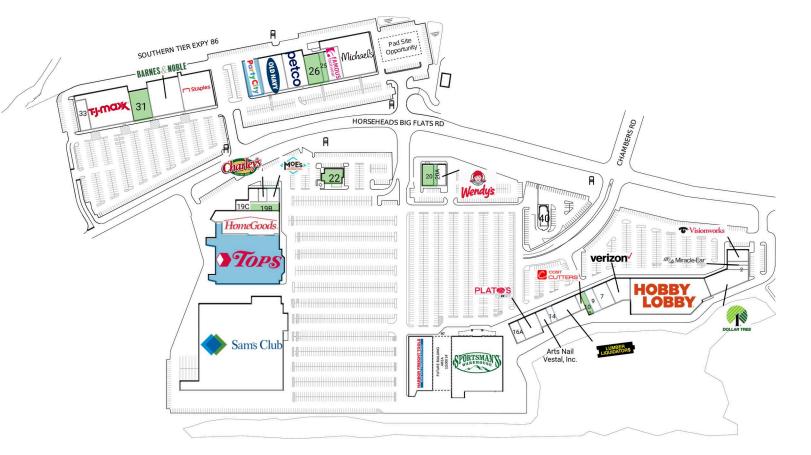

# **MAJOR TENANTS**

#### **Coming Available**

#### **AVAILABLE SPACES**

| 10  | 2,058 SF  |
|-----|-----------|
| 19B | 4,246 SF  |
| 20  | 3,919 SF  |
| 20A | 1,751 SF  |
| 22  | 5,642 SF  |
| 25  | 2,750 SF  |
| 26  | 8,000 SF  |
| 31  | 10,000 SF |

#### COMING AVAILABLE

| 19  | 60,479 SF |
|-----|-----------|
| 22  | 5,642 SF  |
| 28A | 10,000 SF |

This site plan indicates the general layout of the shopping center and is not a warranty, representation, or agreement on the part of the landlord that the shopping center will be exactly as depicted herein.

#### **CURRENT TENANTS**

| 1  | Visionworks            | 4,000 SF  | 16  | Plato's Closet         | 7,200 SF   | 21  | Wendy's                 | 3,300 SF  |
|----|------------------------|-----------|-----|------------------------|------------|-----|-------------------------|-----------|
| 2  | OneMain Financial      | 1,800 SF  | 16A | Tai Chi Bubble Tea     | 3,600 SF   | 23  | Michaels                | 26,322 SF |
| 2A | Miracle-Ear            | 1,455 SF  | 17  | Sportsmans Warehouse   | 50,000 SF  | 24  | Famous Footwear         | 7,998 SF  |
| 3  | Dollar Tree            | 12,276 SF | 17B | Harbor Freight Tools   | 16,625 SF  | 27  | Petco                   | 13,044 SF |
| 4  | Hobby Lobby            | 47,000 SF | 18  | Sam's Club             | 134,678 SF | 28  | Old Navy                | 15,000 SF |
| 6  | Verizon Wireless       | 7,000 SF  | 19  | Tops Market            | 60,479 SF  | 28A | Party City              | 10,000 SF |
| 7  | Kyoto                  | 6,300 SF  | 19A | HomeGoods              | 23,668 SF  | 29  | Staples                 | 20,010 SF |
| 9  | A & A Beauty Supply    | 3,500 SF  | 19C | Five Star Urgent Care  | 4,659 SF   | 30  | Barnes & Noble          | 20,000 SF |
| 11 | Cost Cutters           | 1,505 SF  | 19D | Charley's Grilled Subs | 1,999 SF   | 32  | T.J. Maxx               | 27,846 SF |
| 12 | Lumber Liquidators     | 7,910 SF  | 19E | Moe's Southwest Grill  | 3,000 SF   | 33  | Foster's Wine & Spirits | 5,750 SF  |
| 14 | Smoke Shop             | 1,400 SF  |     |                        |            | 40  | Popeye's                | 2,695 SF  |
| 15 | Arts Nail Vestal, Inc. | 3,150 SF  |     |                        |            |     |                         |           |
|    |                        |           |     |                        |            |     |                         |           |