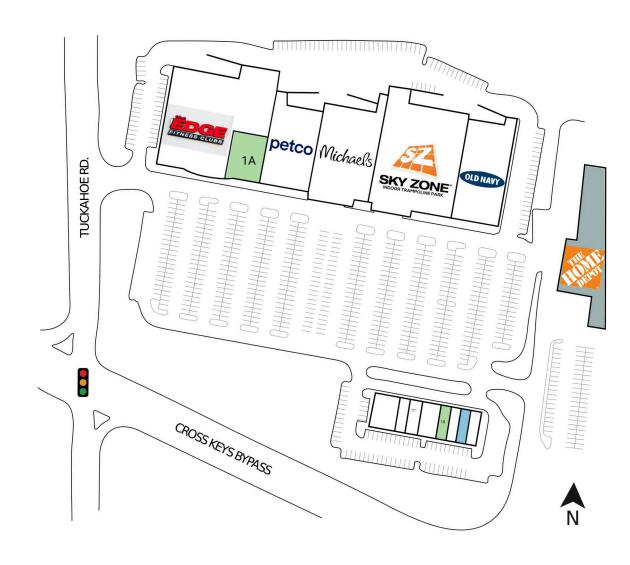

#### **MAJOR TENANTS**

#### **AVAILABLE SPACES**

1A 4,632 SF 10 1,261 SF

**COMING AVAILABLE** 

12 1,335 SF

#### **CURRENT TENANTS**

Old Navy

5

| 1 | Edge Fitness | 36,882 SF | 6 | America's Best Contacts | 3,547 SF | 11 | Great Clips         | 1,335 SF |
|---|--------------|-----------|---|-------------------------|----------|----|---------------------|----------|
| 2 | Petco        | 16,500 SF |   | & Eyeglasses            |          | 12 | Do the Math         | 1,335 SF |
| 3 | Michaels     | 21,305 SF | 7 | Edward D Jones & Co     | 1,335 SF | 13 | Wireless Experience | 1,392 SF |
| 4 | Sky Zone     | 35,005 SF | 8 | Corrado's Pizza         | 1,335 SF |    |                     |          |

2,670 SF

Dental Arts Group

19,234 SF