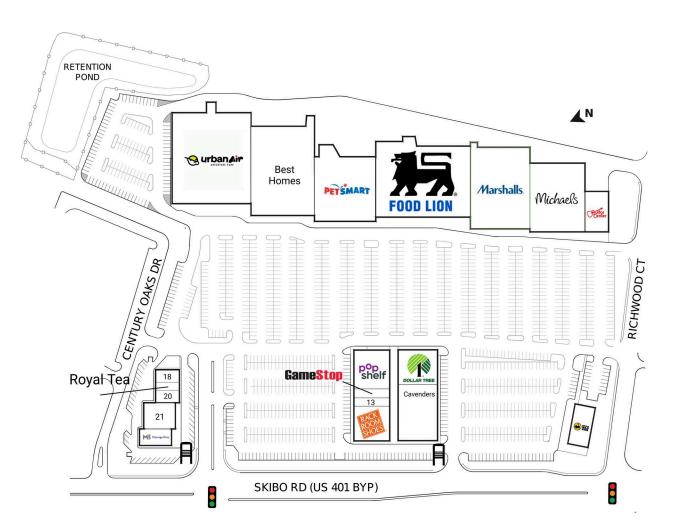

## **MAJOR TENANTS**

😪 urban Air

#### **CURRENT TENANTS**

| 1 | Urban Air Adventure<br>Park | 45,782 SF | 7<br>8 | Guitar Center<br>Dollar Tree | 6,000 SF<br>8,500 SF | 18<br>19 | Inferno Grill<br>Royal Tea | 2,400 SF<br>1,300 SF |
|---|-----------------------------|-----------|--------|------------------------------|----------------------|----------|----------------------------|----------------------|
| 2 | Best Homes                  | 35,000 SF | 11     | Cavenders                    | 14,000 SF            | 20       | Sassy Nails                | 1,200 SF             |
| 3 | PetSmart                    | 26,295 SF | 12     | Rack Room Shoes              | 7,500 SF             | 21       | 5.11 Tactical              | 5,200 SF             |
| 4 | Food Lion                   | 45,000 SF | 13     | Kure CBD & Vape              | 2,150 SF             | 22       | Massage Envy               | 3,200 SF             |
| 5 | Marshalls                   | 30,000 SF | 14     | GameStop                     | 1,850 SF             | 23       | Buffalo Wild Wings         | 6,784 SF             |
| 6 | Michaels                    | 23,840 SF | 16     | PopShelf                     | 8,750 SF             |          |                            |                      |