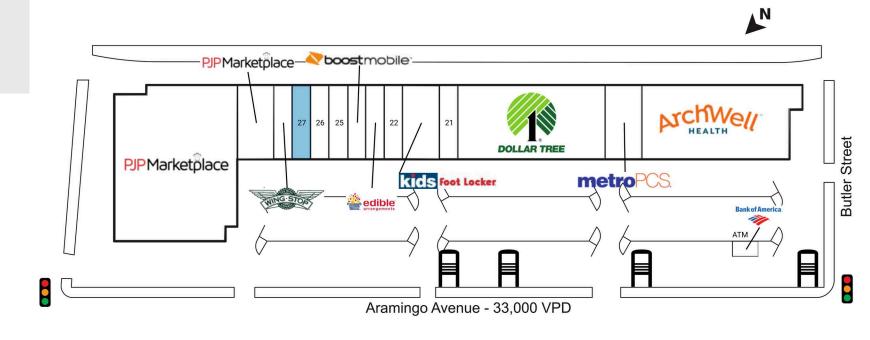

#### **MAJOR TENANTS**

#### **CURRENT TENANTS**

| 1-8   | Archwell Health         | 12,800 SF | 22 | Boricua Restaurant  | 1,600 SF | 28    | Wing Stop           | 1,600 SF  |
|-------|-------------------------|-----------|----|---------------------|----------|-------|---------------------|-----------|
| 9-10  | Metro PCS               | 3,200 SF  | 23 | Edible Arrangements | 1,600 SF | 29-30 | PJP Marketplace     | 3,200 SF  |
| 11-18 | Dollar Tree             | 12,800 SF | 24 | Boost Mobile        | 1,600 SF | 31    | PJP Marketplace     | 22,500 SF |
| 19-20 | Kids Foot Locker        | 3,200 SF  | 25 | Danny's Wok         | 1,600 SF | 32    | Bank of America ATM | 720 SF    |
| 21    | Charley's Philly Steaks | 1,600 SF  | 26 | Great Nails         | 1,600 SF |       |                     |           |
|       |                         |           | 27 | Meals Direct        | 1,600 SF |       |                     |           |