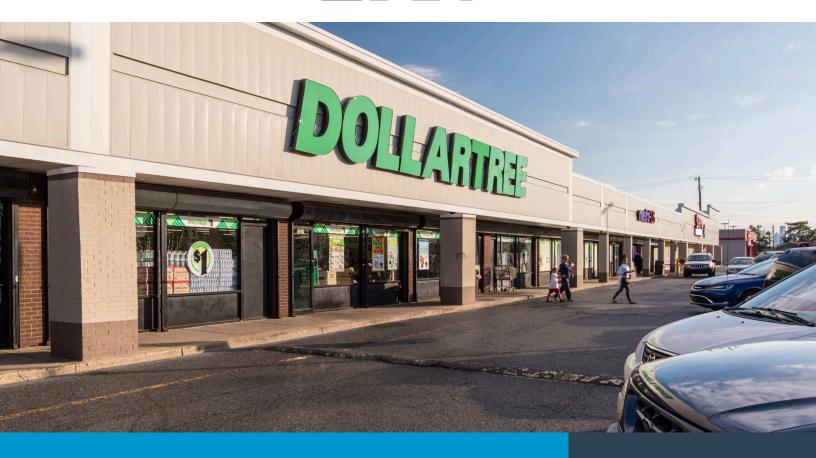

## **Shops at Aramingo**

3801-3899 Aramingo Avenue Philadelphia, PA 19137 Center Type: Neighborhood GLA: 71,220 Parking Spaces 270 **Leasing Contact** 

#### **PROPERTY HIGHLIGHTS**

- Jr Anchor space available for lease
- Anchored by PJP Marketplace
- Co-tenants include Dollar Tree, Metro PCS, and Wingstop
- Located in close proximity to I-95 in a densely populated area
- Very high traffic count of 33,000 VPD