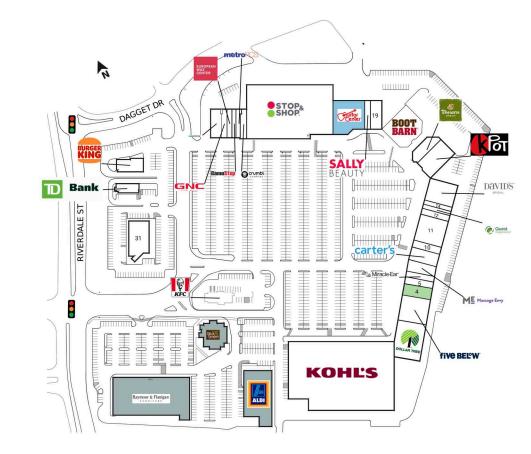

### **AVAILABLE SPACES**

4 4,000 SF

### **COMING AVAILABLE**

21 12,113 SF

#### **CURRENT TENANTS**

| 1  | Kohl's                 | 85,992 SF | 13    | Quest Diagnostics   | 1,500 SF  | 26 | GameStop              | 1,520 SF |
|----|------------------------|-----------|-------|---------------------|-----------|----|-----------------------|----------|
| 2  | Dollar Tree            | 11,379 SF | 14    | Joy Bowl            | 1,500 SF  | 27 | European Wax Center   | 1,583 SF |
| 3  | Five Below             | 8,475 SF  | 15    | David's Bridal      | 7,000 SF  | 28 | GNC                   | 1,990 SF |
| 5  | Bueno Y Sano           | 2,000 SF  | 17    | Panera Bread        | 4,500 SF  | 29 | Burger King           | 3,835 SF |
| 6  | Miracle-Ear            | 2,000 SF  | 18-34 | Boot Barn           | 12,341 SF | 30 | TD Bank               | 2,080 SF |
| 7  | Massage Envy           | 3,750 SF  | 19    | Beautiful Nails     | 3,971 SF  | 31 | Wood-N-Tap            | 8,633 SF |
| 8  | Carter's               | 4,432 SF  | 20    | Sally Beauty Supply | 1,950 SF  | 32 | KFC                   | 3,187 SF |
| 10 | Oshkosh B'Gosh         | 2,500 SF  | 21    | Guitar Center       | 12,113 SF | 33 | KPOT Korean BBQ & Hot | 7,757 SF |
| 11 | Nippon Grill & Seafood | 9,368 SF  | 23    | Stop & Shop         | 54,755 SF |    | Pot                   |          |
|    | Buffet                 |           | 24    | Crumbl Cookie       | 2,128 SF  | 35 | Aspen Dental          | 3,600 SF |
| 12 | Fresh Taste            | 2,110 SF  | 25    | Metro PCS           | 1,583 SF  |    |                       |          |
|    |                        |           |       |                     |           |    |                       |          |

his site plan indicates the general layout of he shopping center and is not a warranty, epresentation, or agreement on the part of he landlord that the shopping center will be xactly as depicted herein.