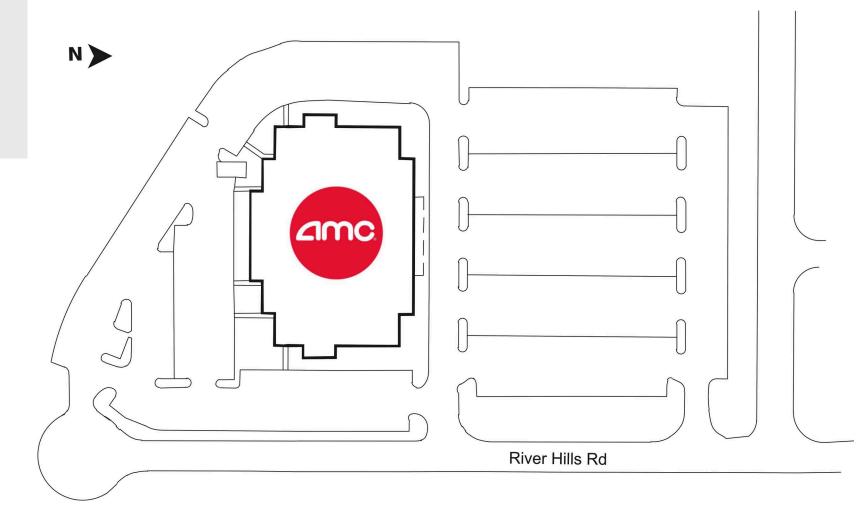

# **River Hills**

Swannanoa River Rd & I-240 121 River Hills Rd Asheville, NC 28805 Center Type: Community GLA: 31,795

**Leasing Contact** 

#### **PROPERTY HIGHLIGHTS**

- Anchored by AMC Theatres
- Area was named by Forbes Magazine as one of "The Best Places for Business and Careers"
- In the region's dominant trade area, near Asheville's only enclosed mall
- A thriving arts community and Biltmore Estate drive tourist traffic to the region
- Offers visibility from I-240 Traffic count of 25,000 VPD