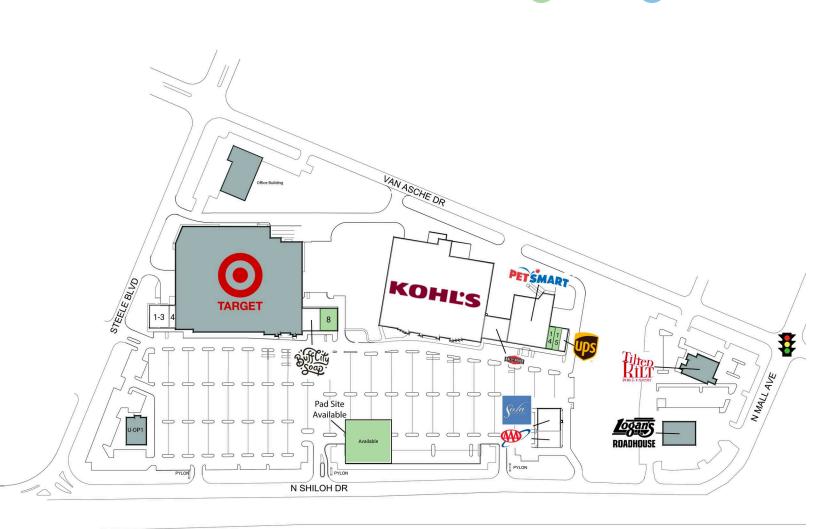

#### **AVAILABLE SPACES**

| PAD | 0 SF     |
|-----|----------|
| 8   | 3,780 SF |
| 14  | 1,400 SF |
| 15  | 1,400 SF |

FULBRIGHT EXP (US 71)

#### **CURRENT TENANTS**

|     |                        |          |    |                    | - /      |    |          |           |
|-----|------------------------|----------|----|--------------------|----------|----|----------|-----------|
| 1-3 | Orthodontic Centers of | 4,200 SF | 10 | Rally House        | 5,600 SF | 51 | Kohl's   | 86,584 SF |
|     | America                |          | 16 | The UPS Store      | 1,400 SF | 56 | PetSmart | 18,949 SF |
| 4   | Medic Rental           | 1,400 SF | 17 | Sola Salon Studios | 4,870 SF |    |          |           |
| 5   | Buff City Soap         | 3,920 SF | 22 | AAA                | 3,395 SF |    |          |           |

This site plan indicates the general layout of the shopping center and is not a warranty, representation, or agreement on the part of the landlord that the shopping center will be exactly as depicted herein.