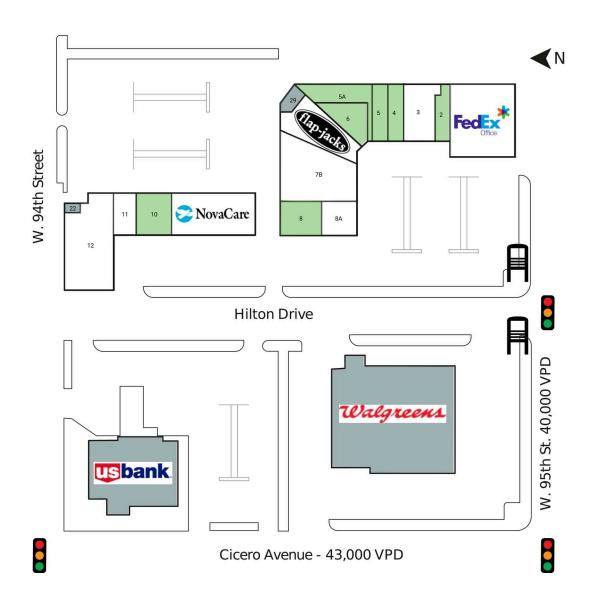

#### **PROPERTY HIGHLIGHTS**

- Located on the northeast corner of Cicero Ave and 95th St with traffic count of 90,000 VPD
- Just blocks away from Advocate Christ Medical Center
- Tenants include FedEx Office, NovaCare, Flap-Jack's Pancake House, and more
- Oak Lawn is a southwest suburb of Chicago, located just minutes from the city limits
- Population of 179,000+ with an average household income of \$76,289 in a 3-mile radius

### **AVAILABLE SPACES**

1,037 SF

1,428 SF

1,428 SF

2,416 SF 5A

1,200 SF

2,192 SF

2,620 SF

#### **CURRENT TENANTS**

| 1 | FedEx Office |
|---|--------------|
|   |              |

3 New Day Spa Salon

Flapjacks 7A

7B **Premier Point Ambulatory Infusion** Center

7,444 SF 3,167 SF 5.000 SF

6,000 SF

9

HealthCare Associates A8 Credit Union

NovaCare Rehabilitation

2,500 SF

5.100 SF

CPO Services, Inc. 11 12

2,305 SF Parkview Orthopedics 6.045 SF