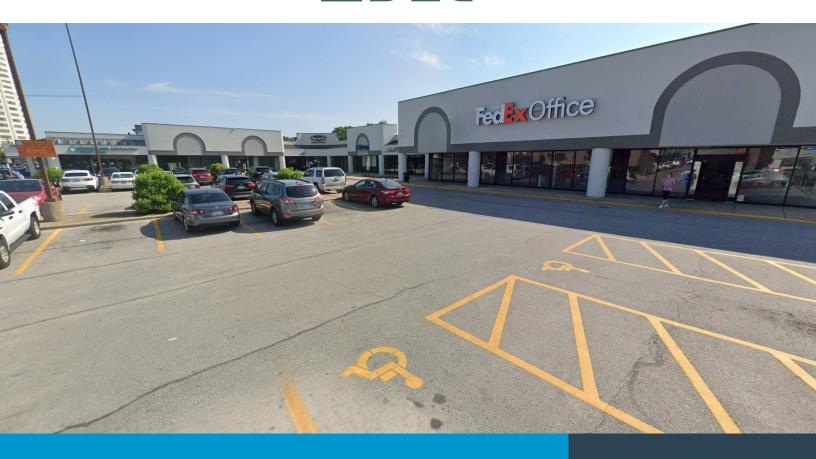

#### **PROPERTY HIGHLIGHTS**

- Located on the northeast corner of Cicero Ave and 95th St with traffic count of 90,000 VPD
- Just blocks away from Advocate Christ Medical Center
- Tenants include FedEx Office, NovaCare, Flap-Jack's Pancake House, and more
- Oak Lawn is a southwest suburb of Chicago, located just minutes from the city limits
- Population of 179,000+ with an average household income of \$76,289 in a 3-mile radius

#### **CURRENT TENANTS**

| 1 | FedEx Office |
|---|--------------|
|   |              |

3 New Day Spa Salon

Flapjacks 7A

7B **Premier Point Ambulatory Infusion** Center

7,444 SF 3,167 SF 5.000 SF

6,000 SF

9