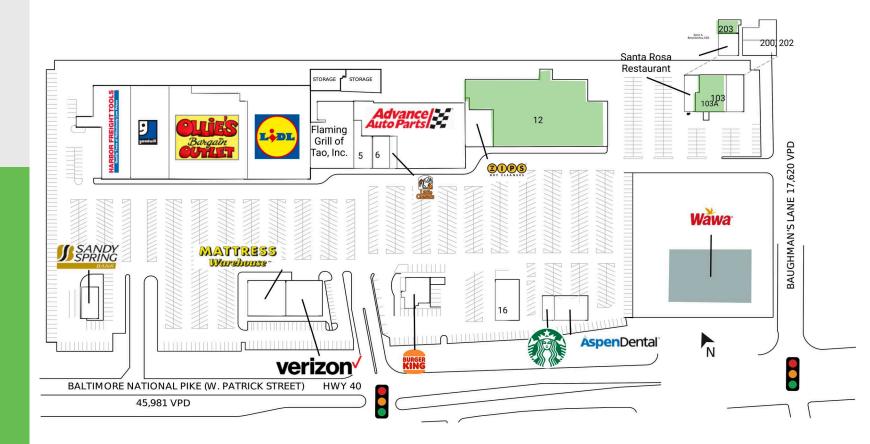

#### **AVAILABLE SPACES**

| 12   | 39,063 SF |  |  |  |
|------|-----------|--|--|--|
| 103A | 4,719 SF  |  |  |  |
| 203  | 1,975 SF  |  |  |  |

#### **CURRENT TENANTS**

| 1A | Harbor Freight Tools       | 17,202 SF | 7A  | Advance Auto Parts | 31,088 SF | 20   | Verizon Wireless      | 6,420 SF |
|----|----------------------------|-----------|-----|--------------------|-----------|------|-----------------------|----------|
| 1B | Goodwill                   | 17,094 SF | 8   | Little Caesars     | 1,273 SF  | 21   | Mattress Warehouse    | 6,491 SF |
| 1C | Ollie's Bargain Outlet     | 35,000 SF | 11  | Zips Dry Cleaners  | 4,480 SF  | 103  | Mai Fresh Nail Salon  | 2,359 SF |
| 1D | Lidl                       | 27,799 SF | 14  | Sandy Spring Bank  | 2,085 SF  | 107  | Santa Rosa Restaurant | 2,868 SF |
| 3  | Flaming Grill of Tao, Inc. | 10,334 SF | 15  | Burger King        | 3,362 SF  | 200, | Gracie Jiu Jitsu      | 3,084 SF |
| 5  | Rick's Fish & Pet Supply   | 3,508 SF  | 16  | Gogi-Go Korean BBQ | 4,959 SF  | 202  |                       |          |
| 6  | Charley's Philly Steaks    | 2,780 SF  | 16A | Aspen Dental       | 3,500 SF  | 201  | Samir A. Benachenhou, | 1,664 SF |
|    |                            |           | 16B | Starbucks          | 2,289 SF  |      | DDS                   |          |

This site plan indicates the general layout of the shopping center and is not a warranty, representation, or agreement on the part of the landlord that the shopping center will be exactly as depicted herein.