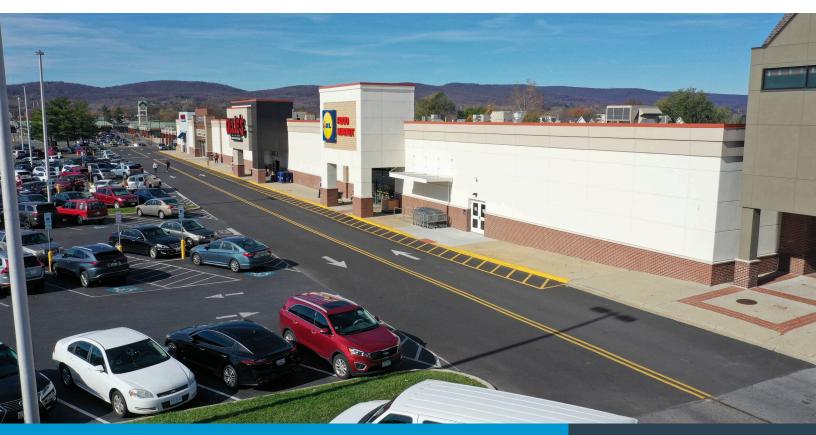

# **Frederick County Square**

1003 West Patrick Street Frederick, MD 21702 Center Type: Community Center GLA: 227,000

Leasing Contact

### **PROPERTY HIGHLIGHTS**

- Anchored by Lidl, Ollie's Bargain Outlet, Harbor Freight, Goodwill
- Aspen Dental and Starbucks open Summer 2024
- Charley's Cheese Steaks coming soon
- 227,000 SF shopping center located immediately west of the Rt. 15 and W. Patrick Street (Rt. 40) major interchange in Frederick MD
- Easy access with a fully signalized entrance on Rt. 40 ("The Golden Mile") and additional access via Baughmans Lane
- 47,061 VPD via W. Patrick Street