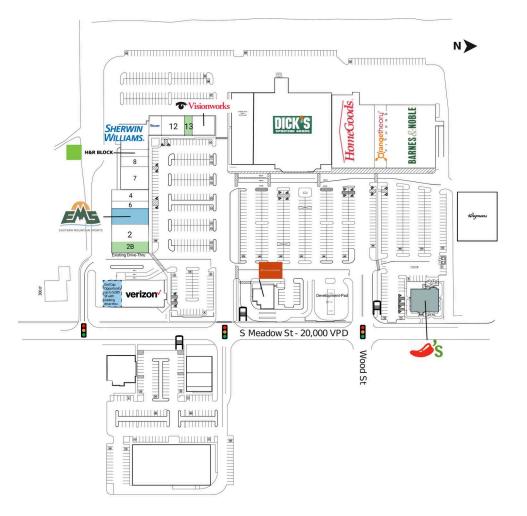

#### AVAILABLE SPACES

2B 2,000 SF 13 1,320 SF

#### **COMING AVAILABLE**

3 4,900 SF13 1,320 SF

#### **CURRENT TENANTS**

| PAD    | Development-Pad         |           | 7      | HotPot Meets BBQ      | 5.440 SF  | 15A | O Reilly Auto Parts   | 16.918 SF |
|--------|-------------------------|-----------|--------|-----------------------|-----------|-----|-----------------------|-----------|
|        |                         |           | ,<br>, |                       |           |     | ,                     |           |
| vvegma | ns Wegmans              |           | 8      | Milan Laser           | 2,400 SF  | 16  | HomeGoods             | 24,867 SF |
| 1      | Verizon Wireless        | 11,688 SF | 9      | H&R Block             | 1,760 SF  | 17  | Orange Theory Fitness | 6,380 SF  |
| 2      | Shoe Show               | 6,433 SF  | 10     | Sherwin-Williams      | 6,000 SF  | 18  | Barnes & Noble        | 25,366 SF |
| 3      | Eastern Mountain Sports | 4,900 SF  | 11     | Freeway Insurance     | 2,280 SF  | 20  | Community Bank        | 3,600 SF  |
| 4      | PokeLava                | 3,600 SF  | 12     | Rent A Center         | 3,900 SF  |     |                       |           |
| 6      | MD Tech                 | 2,398 SF  | 14     | Visionworks           | 3,904 SF  |     |                       |           |
|        |                         |           | 15     | Dick's Sporting Goods | 45,486 SF |     |                       |           |

This site plan indicates the general layout of the shopping center and is not a warranty, representation, or agreement on the part of the landlord that the shopping center will be exactly as depicted herein.