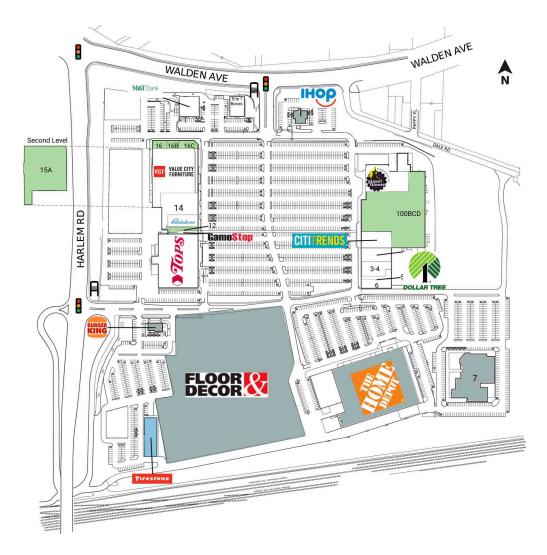

### **MAJOR TENANTS**

Available

### **AVAILABLE SPACES**

| 12     | 3,228 SF  |
|--------|-----------|
| 15A    | 50,000 SF |
| 16     | 3,736 SF  |
| 16B    | 2,310 SF  |
| 16C    | 1,508 SF  |
| 100BCD | 90,442 SF |

### **COMING AVAILABLE**

8 11,735 SF

#### **CURRENT TENANTS**

|            | 2   | Dollar Tree             | 10,000 SF | 8  | Firestone       | 11,735 SF | 15   | Value City Furniture | 49,872 SF |
|------------|-----|-------------------------|-----------|----|-----------------|-----------|------|----------------------|-----------|
|            | 3-4 | CSL Plasma              | 9,978 SF  | 10 | Tops Market     | 55,400 SF | 17   | M&T Bank             | 22,542 SF |
| : of       | 5   | Lovely Nails            | 3,450 SF  | 11 | GameStop        | 1,884 SF  | 18   | Erie 1 Boces         | 6,850 SF  |
| . 01<br>/, | 6   | Villa Join the Movement | 6,616 SF  | 13 | Rainbow Apparel | 9,000 SF  | 100A | Planet Fitness       | 25,000 SF |
| of<br>Lbe  |     |                         |           | 14 | Beauty Palace   | 22,000 SF | 100E | Citi Trends          | 12,000 SF |
|            |     |                         |           |    |                 |           |      |                      |           |

This site plan indicates the general layout of the shopping center and is not a warranty, representation, or agreement on the part of the landlord that the shopping center will be exactly as depicted herein.