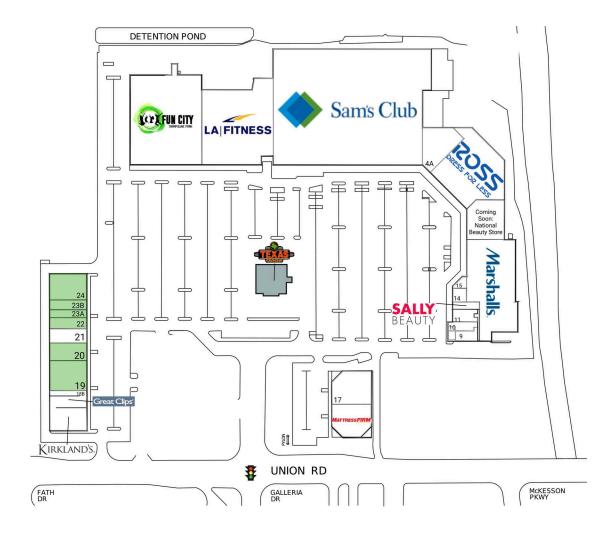

#### **MAJOR TENANTS**

#### **AVAILABLE SPACES**

19 8,500 SF 20 5,000 SF 22 3,177 SF 23A 2,255 SF 23B 2,773 SF 24 7,500 SF

#### **CURRENT TENANTS**

| 1  | Marshalls             | 32,000 SF  | 7  | Fun City               | 54,804 SF | 16  | Mattress Firm        | 9,980 SF |
|----|-----------------------|------------|----|------------------------|-----------|-----|----------------------|----------|
| 2  | Coming Soon: National | 10,608 SF  | 9  | Sam's Club Auto Shop   | 1,973 SF  | 17  | Pet Supplies Plus    | 9,300 SF |
|    | Beauty Store          |            | 10 | Abbas Apparel          | 2,470 SF  | 18  | Kirkland's           | 8,000 SF |
| 4  | Ross Dress for Less   | 29,505 SF  | 11 | Painting with a Twist  | 2,995 SF  | 18A | Great Clips          | 1,500 SF |
| 4A | Ming 99 Cent City     | 8,135 SF   | 13 | Sally Beauty Supply    | 1,658 SF  | 18B | Waikiki Poke & Grill | 1,782 SF |
| 5  | Sam's Club            | 137,742 SF | 14 | Tasty Clouds           | 1,491 SF  | 21  | Nail Salon           | 4,000 SF |
| 6  | LA Fitness            | 37,000 SF  | 15 | Di Lusso Salon And Spa | 1,000 SF  |     |                      | ,        |