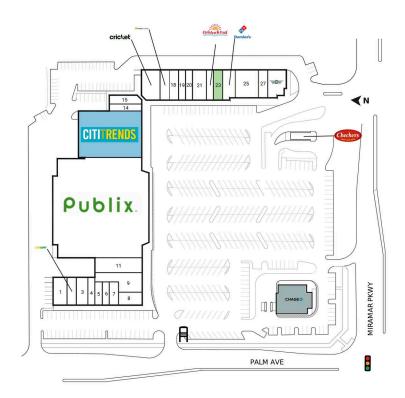

## **MAJOR TENANTS**

#### **AVAILABLE SPACES**

23 1,300 SF

#### **COMING AVAILABLE**

13 13,500 SF

#### **CURRENT TENANTS**

| Pad | Checkers                        |          |
|-----|---------------------------------|----------|
| 1   | River Run Animal Clinic         | 1,800 SF |
| 2   | Subway                          | 1,200 SF |
| 3   | Cool Runnings                   | 1,500 SF |
| 4   | Tien Tien Chinese<br>Restaurant | 900 SF   |
| 5   | Indigo Cuts                     | 750 SF   |
| 6   | Arbelaez Insurance              | 750 SF   |
| 7   | Metro By T-Mobile               | 1,000 SF |
| 8   | River Run Miramar LLC           | 1,500 SF |

| 9  | Diamond Girl Beauty<br>Supply | 3,000 SF   | 19<br>20 | Estrella Insurance<br>Localicious Old | 975 SF<br>975 SF |
|----|-------------------------------|------------|----------|---------------------------------------|------------------|
| 11 | Empire Urban Wear             | 3,000 SF   | 20       | Fashioned                             | 77331            |
| 12 | Publix Supermarket            | 42,968 SF  | 21       | SND Signature Cut &                   | 1,950 SF         |
| 13 | Citi Trends                   | 13,500 SF  |          | Salon                                 |                  |
| 14 | Miramar Vision Center         | 1,050 SF   | 22       | Golden Krust Caribbean<br>Grill       | 975 SF           |
| 15 | Campbell Dental               | 1,350 SF   | 0.4      |                                       | 4 (05 55         |
|    | Associate                     |            | 24       | Domino's                              | 1,625 SF         |
| 16 | Cricket Wireless              | 2,550 SF   | 25       | Van's Nails                           | 3,000 SF         |
| 17 | Boost Mobile                  | e 1,300 SF | 27       | Any Lab Test Now                      | 1,200 SF         |
| 18 | Dluxe Medspa &<br>Wellness    | 1,300 SF   | 27B      | Wingstop                              | 2,225 SF         |