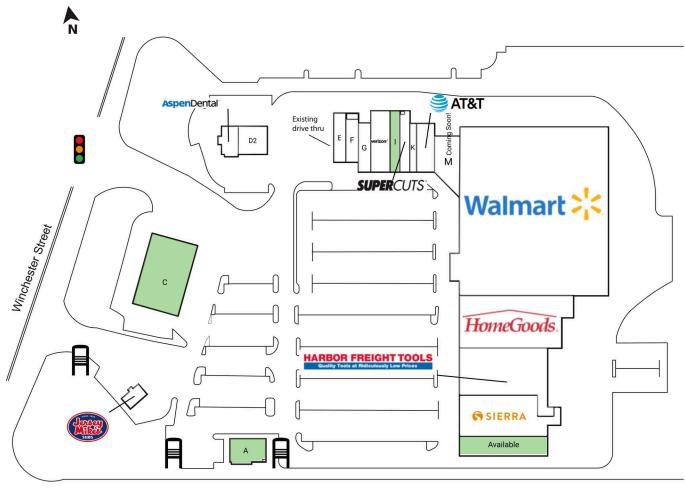

## **AVAILABLE SPACES**

A 4,272 SF

C 10,075 SF

I 2,885 SF

1D 5,954 SF

Highway 12 & 101

## **CURRENT TENANTS**

**GFA Credit Union** 

3,300 SF

Ε

|    | Sandri               |          | F | Beauty Nails     | 1,337 SF | М          | Craft Market         | 5,133 SF   |
|----|----------------------|----------|---|------------------|----------|------------|----------------------|------------|
|    | Sunoco               |          | G | Sun Tan City     | 2,500 SF | <b>1</b> A | HomeGoods            | 23,162 SF  |
| В  | Jersey Mike's Subs   | 1,291 SF | Н | Verizon Wireless | 5,224 SF | 1B         | Harbor Freight Tools | 17,750 SF  |
| D1 | Aspen Dental         | 3,675 SF | J | Supercuts        | 1,730 SF | 1C         | Sierra               | 18,000 SF  |
| D2 | Ramunto's Brick Oven | 1,663 SF | K | Sally Beauty     | 1,347 SF | 2          | Walmart              | 104,492 SF |
|    | Pizza                |          | L | AT&T Wireless    | 3,500 SF |            |                      |            |