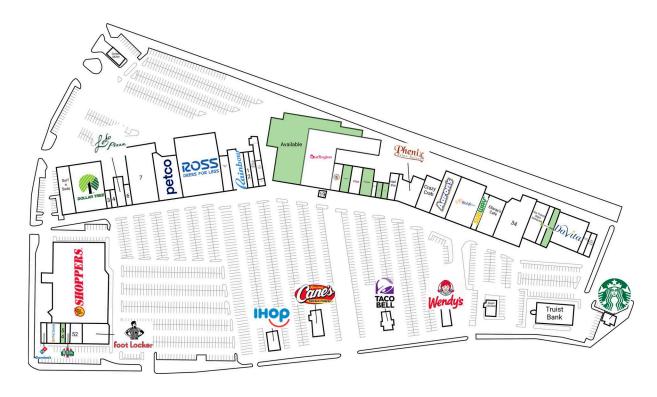

#### **MAJOR TENANTS**

#### **AVAILABLE SPACES**

18A 34,000 SF 21 3,000 SF 23 4,000 SF 25 1,200 SF 26 1,500 SF 37 2,507 SF 54 1,196 SF

#### **CURRENT TENANTS**

| 1  | Surf n Suds             | 9,900 SF  | 18  | Burlington              | 28,443 SF                               | 42 | Americas Best Wings    | 1,600 SF  |
|----|-------------------------|-----------|-----|-------------------------|-----------------------------------------|----|------------------------|-----------|
| 2  | Dollar Tree             | 14,580 SF | 19  | Keymate                 | 50 SF                                   | 43 | My Barber's Lounge     | 1,600 SF  |
| 3  | Official Cleaners       | 1,200 SF  | 20  | Honey Baked Ham         | 3,500 SF                                | 44 | Starbucks              | 2,200 SF  |
| 4  | Dohshe Fashions         | 1,200 SF  | 22  | Downtown Locker Room    | 4,000 SF                                | 45 | Truist Bank            | 3,750 SF  |
| 5  | Ledo Pizza              | 3,000 SF  | 24  | Americas Cash Express   | 1,200 SF                                | 46 | Super Chicken          | 2,600 SF  |
| 6  | Penn Mar Liquors        | 1,750 SF  | 27A | Nail Pro                | 2,000 SF                                | 47 | Wendy's                | 2,500 SF  |
| 7  | Furniture Place         | 18,934 SF | 28  | Phenix Salon Suites     | 5,990 SF                                | 48 | Taco Bell              | 1,960 SF  |
| 8  | Petco                   | 13,000 SF | 29  | Crazy Crab              | 7,510 SF                                | 49 | Raising Cane's Chicken | 4,278 SF  |
| 9  | Ross Dress for Less     | 30,450 SF | 30  | Aaron's                 | 8,006 SF                                |    | Fingers                |           |
| 10 | Americas Best           | 4,200 SF  | 31  | BioLife Plasma Services | 15,235 SF                               | 50 | IHOP                   | 5,000 SF  |
| 11 | Rainbow Apparel         | 6,670 SF  | 32  | Subway                  | 1,800 SF                                | 51 | Foot Locker            | 7,588 SF  |
| 12 | Modern Wig & Beauty     | 2,500 SF  | 33  | Ellaray's Cafe          | 5,400 SF                                | 52 | ATI Physical Therapy   | 2,392 SF  |
|    | Supply                  |           | 34  | Ocean Beauty            | 14,550 SF                               | 53 | Rita's Italian Ice     | 1,196 SF  |
| 13 | Penn Mar Phone Repair   | 2,500 SF  | 35  | Our Future Stars        | 5,865 SF                                | 55 | PNC Bank               | 3,276 SF  |
| 14 | P.G. Seafood & Carryout | 622 SF    |     | Childcare               | ,,,,,,,,,,,,,,,,,,,,,,,,,,,,,,,,,,,,,,, | 57 | Domino's               | 1,500 SF  |
| 15 | Hair Braiding Salon     | 800 SF    | 36  | H&R Block               | 2,506 SF                                | 58 | Shoppers Food          | 56,205 SF |
| 17 | DLC Management Office   | 1SF       | 38  | Davita Dialysis Center  | 11,000 SF                               |    | Warehouse              |           |
|    |                         |           |     |                         |                                         | 59 | Golden Skillet         | 1,769 SF  |
|    |                         |           |     |                         |                                         |    |                        |           |