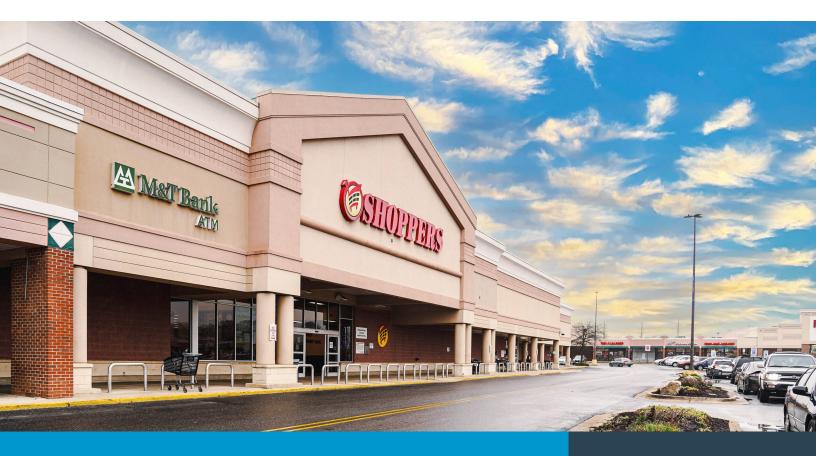

## **Penn Mar Shopping Center**

2950 Donnell Drive Forestville, MD 20747 Center Type: Neighborhood GLA: 378.205

**Leasing Contact** 

#### **PROPERTY HIGHLIGHTS**

- Anchored by highly trafficked Shoppers Food Warehouse, Burlington, and Petco, with a drive-thru Starbucks
- The center has a great mix of retail and restaurant concepts
- Easy access to three major highways: I-95, I-495, and I-295
- 15,500 newly built multifamily units within a 4-mile radius
- East of Washington DC, the county offers a diverse and thriving tourist economy
- Located 5 miles from Andrews Air Force Base