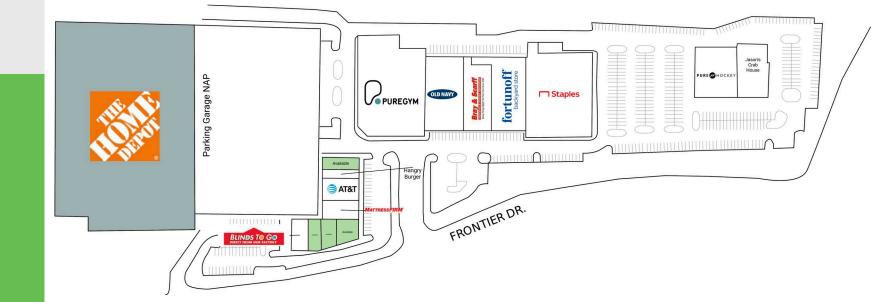

### **MAJOR TENANTS**

#### **AVAILABLE SPACES**

| 6699B | 1,200 SF |
|-------|----------|
| 6699C | 1,885 SF |
| 6699D | 2,500 SF |
| 6699H | 2,600 SF |

#### **CURRENT TENANTS**

| N.A.P. | The Home Depot (N.A.P.) |
|--------|-------------------------|
| 6699A  | Blinds To Go            |
| 6699E  | Mattress Firm           |
| 6699F  | AT&T Wireless           |

| 6699G | Hangry Burger |
|-------|---------------|
| 6701  | Pure Gym      |
| 6711  | Old Navy      |
| 6721A | Bray & Scarff |

3,000 SF 3,500 SF 2,400 SF

| Fortunoff Backyard Store | 11,000 SF                                                                                                      |
|--------------------------|----------------------------------------------------------------------------------------------------------------|
| Staples                  | 23,977 SF                                                                                                      |
| Pure Hockey              | 8,993 SF                                                                                                       |
| Jason's Crab House       | 6,830 SF                                                                                                       |
|                          | <ul> <li>Fortunoff Backyard Store</li> <li>Staples</li> <li>Pure Hockey</li> <li>Jason's Crab House</li> </ul> |