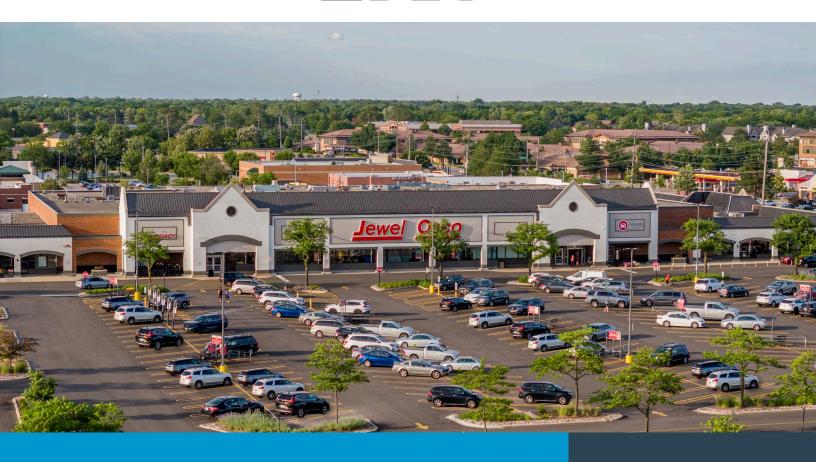

## **Danada Square West**

NWC Butterfield Rd & Naperville Rd Wheaton, IL 60189

Center Type: Regional Center GLA: 314,771

**Leasing Contact** 

#### **PROPERTY HIGHLIGHTS**

- Anchored by a high-performing Jewel Osco, as well as TJ Maxx, Home Goods, and Burlington; TJX has continuously shown commitment to this center through historical occupancy
- Danada Square West is ranked second of the 45 shopping centers within a 5-mile radius
- DuPage County is consistently recognized as one of the top 10 wealthiest counties in the nation
- Danada Square West is located just minutes from both I-355 and I-88, making it easily accessible from anywhere in the Chicago area