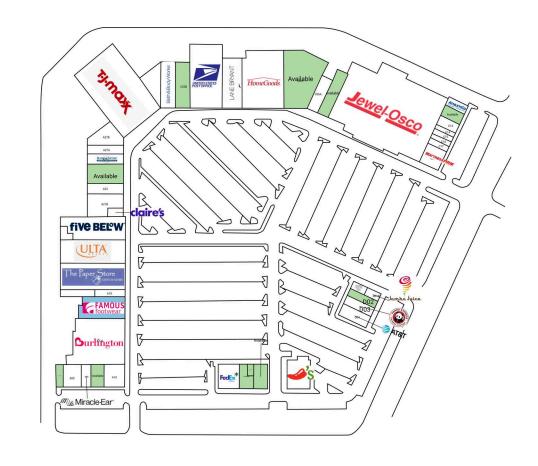

#### **MAJOR TENANTS**

#### **AVAILABLE SPACES**

A01 1,170 SF **80A** 1,985 SF A24 6,584 SF 5,960 SF C<sub>02</sub>B C05 12,629 SF 3.565 SF C06B 1,800 SF C10 1,971 SF D02 2,138 SF F05 F06 700 SF F06/07 3,700 SF F7/8 2,832 SF

#### **COMING AVAILABLE**

A16 8,800 SF

#### **CURRENT TENANTS**

| A03  | McWilliams Vein   | 3,330 SF  | A26  | Hand & Stone         | 3,165 SF  | C14  | Yuva Beauty Spa         | 897 SF   |
|------|-------------------|-----------|------|----------------------|-----------|------|-------------------------|----------|
| A06  | Miracle-Ear       | 1,620 SF  | A27A | Salon 21             | 2,335 SF  | C15  | Elitea                  | 903 SF   |
| A10  | Americas Best     | 3,595 SF  | A27B | Karate for Kids      | 3,125 SF  | C16  | UBREAKIFIX              | 900 SF   |
| A14  | Burlington        | 20,598 SF | В    | TJMaxx               | 3,500 SF  | C17  | The UPS Store           | 900 SF   |
| A16  | Famous Footwear   | 8,800 SF  | C02A | Bath & Body Works    | 5,167 SF  | C21  | Mattress Firm           | 3,600 SF |
| A18  | General Nutrition | 1,200 SF  | C03  | U.S. Post Office     | 15,867 SF | D01A | Sharkey's Cuts For Kids | 1,170 SF |
| A19  | The Paper Store   | 12,800 SF | C04A | Lane Bryant          | 5,590 SF  | D01B | Jamba Juice             | 1,200 SF |
| A20A | ULTA Beauty       | 10,620 SF | C04B | HomeGoods            | 24,323 SF | D03  | Panda Express           | 2,475 SF |
| A20B | Five Below        | 11,615 SF | C06A | Two Bostons          | 4,000 SF  | D04  | AT&T Wireless           | 3,285 SF |
| A21A | Claire's          | 1,500 SF  | C07  | Jewel-Osco           | 62,620 SF | E01  | Chili's Grill & Bar     | 6,000 SF |
| A21B | Grand Nail & Spa  | 5,187 SF  | C08  | AthletiCo            | 1,743 SF  | F01  | FedEx Office            | 4,410 SF |
| A23  | Sally Beauty      | 2,145 SF  | C12  | Danada Square Dental | 1,800 SF  |      |                         |          |