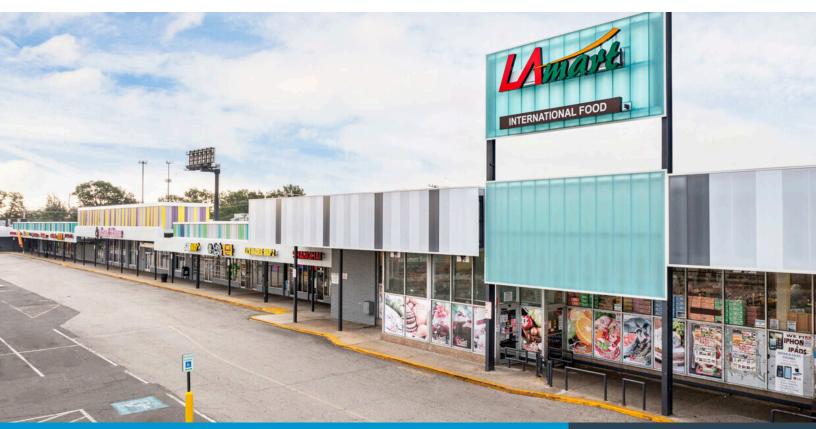

# **Hollinswood Shopping Center**

2101-2215 West Patapsco Ave Baltimore, MD 21230 Center Type: GLA: 112,698 Leasing Contact

#### **PROPERTY HIGHLIGHTS**

- Located on the Baltimore City/Baltimore County line, this busy shopping center is anchored by the high-performing international grocer, LA Mart, and includes 11 other national retailers, including Dollar Tree, Dollar General, Advance Auto, and Popeyes.
- The center is located in a significantly underretailed market and is accessible from multiple highways and local roads. Royal Farms, numerous restaurants, and need-based retail make the shopping center a destination for the 21,185 vehicles that pass West Patapsco Avenue daily.