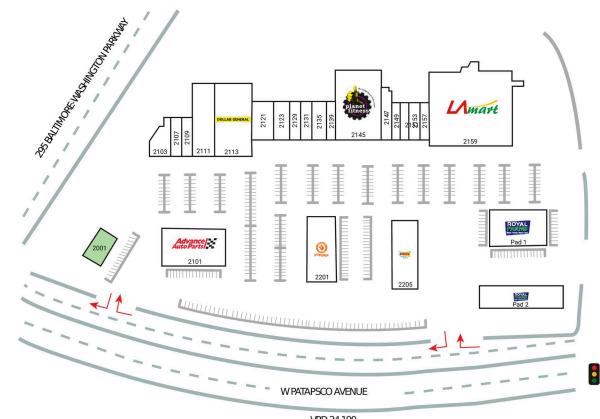

#### **AVAILABLE SPACES**

2.955 SF 2001

#### **COMING AVAILABLE**

2001 2,955 SF

VPD 24,190

#### **CURRENT TENANTS**

| Pad 1 | Royal Farms        |           | 2121 | Hollins Beauty Shop  | 3,600 SF  | 2149 | Subway            | 1,125 SF  |
|-------|--------------------|-----------|------|----------------------|-----------|------|-------------------|-----------|
| Pad 2 | Royal Farms        |           | 2123 | Laundromat           | 3,600 SF  | 2151 | Cash Depot        | 1,125 SF  |
| 2101  | Advance Auto Parts | 7,950 SF  | 2129 | Chicken Shack Deli   | 1,200 SF  | 2153 | Lee's Barber Shop | 1,855 SF  |
| 2103  | Healthy Dental     | 3,188 SF  | 2131 | Little Caesars       | 1,920 SF  | 2157 | Shanghai Carryout | 1,125 SF  |
| 2107  | Total by Verizon   | 1,229 SF  | 2135 | Liberty Gold Brokers | 2,880 SF  | 2159 | LA Mart           | 30,030 SF |
| 2109  | Quick Mart         | 2,000 SF  | 2139 | Nails One            | 1,200 SF  | 2201 | Popeyes           | 5,291 SF  |
| 2111  | Shoe Show          | 7,815 SF  | 2145 | Planet Fitness       | 15,000 SF | 2205 | Sonic Drive-In    | 2,290 SF  |
| 2113  | Dollar General     | 12,286 SF | 2147 | Cricket Wireless     | 2,470 SF  |      |                   |           |