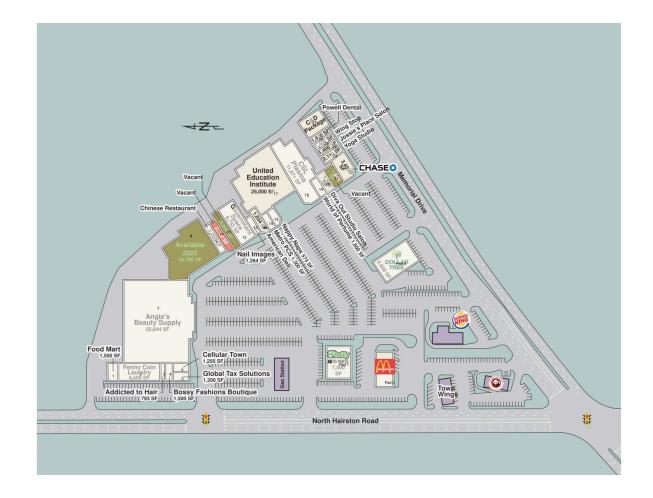

#### AVAILABLE SPACES

8 18,798 SF
10 2,200 SF
11 2,400 SF
21 1,944 SF

#### **CURRENT TENANTS**

| Pad 1 | O'Reilly Auto Parts     | 7,500 SF |
|-------|-------------------------|----------|
| Pad 2 | McDonald's              | 4,000 SF |
| Pad 3 | Dollar Tree             | 9,000 SF |
| 1     | Food Mart               | 1,500 SF |
| 2     | Penny Laundry           | 6,500 SF |
| 3     | Addicted to Hair        | 793 SF   |
| 4     | Bossy Fashions Boutique | 1,500 SF |
| 5     | Global Tax Solutions    | 1,200 SF |
| 6     | Cellular Town           | 1,250 SF |

| 7  | Angie's Beauty Supply         |
|----|-------------------------------|
| 9  | Chinese Restaurant            |
| 12 | DeKalb County Offices         |
| 13 | Nail Images                   |
| 14 | American Deli                 |
| 15 | Metro PCS                     |
| 16 | Nappy Naps                    |
| 17 | United Education<br>Institute |

| 52,644 SF | 18 | CSL Plasma            | 11,871 SF |
|-----------|----|-----------------------|-----------|
| 2,000 SF  | 19 | World of Perfume      | 1,600 SF  |
| 6,743 SF  | 20 | Diva Out Studio Salon | 1,590 SF  |
| 1,264 SF  | 22 | Chase Bank            | 3,453 SF  |
| 1,834 SF  | 23 | I Am Studios          | 2,110 SF  |
| 1,300 SF  | 24 | Jossie's Place Salon  | 1,400 SF  |
| 573 SF    | 25 | Wing Stop             | 1,400 SF  |
| 25,000 SF | 26 | Powell Dental         | 1,400 SF  |
|           | 27 | C&D Package           | 4,000 SF  |
|           |    |                       |           |