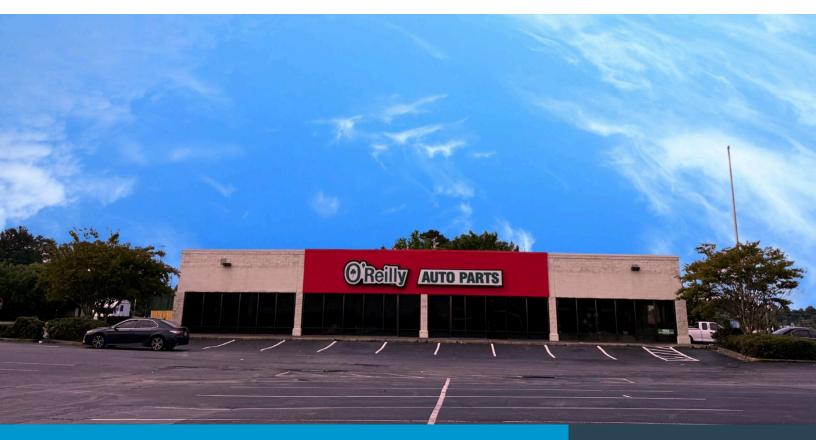

#### **CURRENT TENANTS**

| Pad 1 | O'Reilly Auto Parts     | 7,500 SF |
|-------|-------------------------|----------|
| Pad 2 | McDonald's              | 4,000 SF |
| Pad 3 | Dollar Tree             | 9,000 SF |
| 1     | Food Mart               | 1,500 SF |
| 2     | Penny Laundry           | 6,500 SF |
| 3     | Addicted to Hair        | 793 SF   |
| 4     | Bossy Fashions Boutique | 1,500 SF |
| 5     | Global Tax Solutions    | 1,200 SF |
| 6     | Cellular Town           | 1,250 SF |