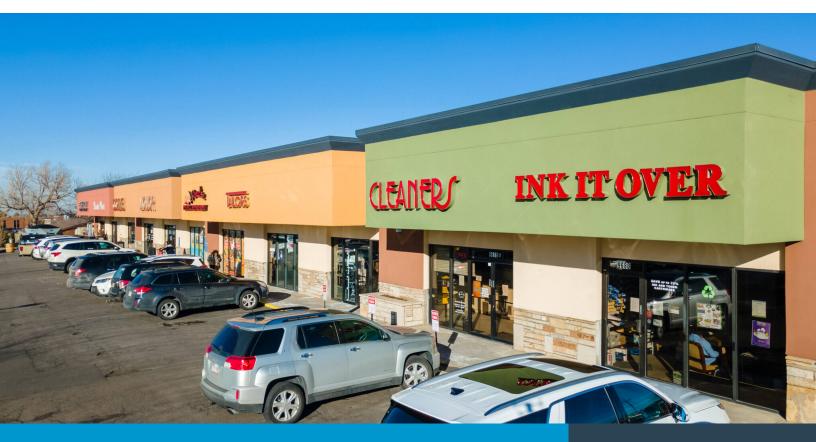

### **PROPERTY HIGHLIGHTS**

- Conveniently located off I-25 and a stone's throw from the Denver Tech Center, The Shops at Greenwood Village sits on the primary retail corridor of the rapidly growing Greenwood Village
- This center draws significant nighttime and daytime traffic, supporting a diverse mix of tenants. Traffic counts of East Arapahoe Road exceed 97,000 vehicles per day.

#### The Shops at Greenwood Village