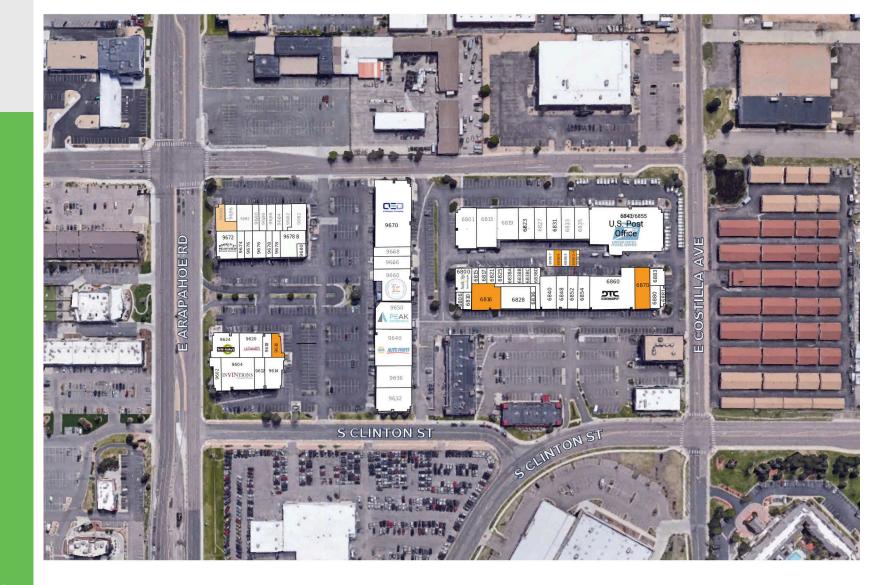

#### **AVAILABLE SPACES**

68230 SF6838 D1,187 SF6838/4890 SF

This site plan indicates the general layout of the shopping center and is not a warranty, representation, or agreement on the part of the landlord that the shopping center will be exactly as depicted herein. Available

#### **AVAILABLE SPACES**

| 6823   | 0 SF     |
|--------|----------|
| 6838 D | 1,187 SF |
| 6838/4 | 890 SF   |

| 6800      | The Award & Sign Company      | 2,514 SF  | 6848      | Hale Pet Door                | 1,600 SF  | 9680  | Ink it Over                |
|-----------|-------------------------------|-----------|-----------|------------------------------|-----------|-------|----------------------------|
| 6801      | Community Medical Services    | 3,737 SF  | 6852/4    | Damage Factory               | 4,123 SF  | 9682A | Jabo's Bar-Be-Q            |
| 6806      | Fastest Labs                  | 972 SF    | 6860-6870 | DTC CrossFit                 | 10,706 SF | 9682C | Salon Centric              |
| 6813      | CORE Soccer Tech              | 6,033 SF  | 6880      | Chaat & Curry Point          | 2,287 SF  | 9684  | Pro Nails                  |
| 6815      | The Award & Sign Company      | 821 SF    | 6881      | Tu Pinless                   | 589 SF    | 9686  | Happy Lemon                |
| 6816      | Resolute Ballroom             | 2,891 SF  | 6883      | Dance Kaleidoscope           | 2,571 SF  | 9686A | Bank of America            |
| 6817      | InVINtions                    | 1,923 SF  | 9602      | Milano Coffee                | 1,745 SF  | 9690  | Advanced Design Salon      |
| 6819-6823 | Tech Center Computers         | 2,152 SF  | 9604      | InVINtions                   | 5,145 SF  | 9692  | Signal Graphics            |
| 6821      | Footprint Flooring            | 749 SF    | 9612      | Alvarado's Mexican Fast Food | 1,463 SF  | 9696  | Stefano's Brooklyn Pizza   |
| 6825      | Rocky Mountain Momo           | 622 SF    | 9614      | Pollo Lima                   | 1,620 SF  | 9696A | Pat's Philly Steaks & Subs |
| 6827      | Rocky Mountain Blueprinting   | 2,226 SF  | 9616      | Health Spa                   | 1,381 SF  |       |                            |
| 6828      | Dance Xtreme Bodywear         | 3,744 SF  | 9620      | UC Health                    | 3,475 SF  |       |                            |
| 6831      | Amigos Mexican Food           | 2,065 SF  | 9624      | Schlotzky's Cinnabon         | 3,718 SF  |       |                            |
| 6833      | A&J Enterprises Pack & Ship   | 1,887 SF  | 9632      | Fuji Hibachi Sush            | 3,840 SF  |       |                            |
| 6835      | MeH Games                     | 1,983 SF  | 9636      | Sahara Middle East Cuisine   | 3,253 SF  |       |                            |
| 6836      | Leisure Island                | 1,870 SF  | 9640      | Salons by JC                 | 7,779 SF  |       |                            |
| 6838 A-C  | Dance Xtreme Bodywear         | 1,187 SF  | 9650      | Peak Kickboxing GWV/DTC      | 6,847 SF  |       |                            |
| 6838/1    | Pellow Chiropractic (storage) | 890 SF    | 9660      | The Sportsbook Bar & Grill   | 5,890 SF  |       |                            |
| 6838/2-3  | Victoria Anderson (storage)   | 1,780 SF  | 9666      | Chilgogi Korean BBQ          | 1,560 SF  |       |                            |
| 6838/5    | Sahara Mattam (storage)       | 880 SF    | 9668      | Hangry Ohana                 | 1,875 SF  |       |                            |
| 6838/6-7  | The Award & Sign Company      | 1,760 SF  | 9670      | Galleria Lighting & Design   | 13,520 SF |       |                            |
|           | (storage)                     |           | 9672      | Downhill Brewing             | 4,181 SF  |       |                            |
| 6840      | Four Leaf Chopped Salads      | 1,939 SF  | 9676A     | Colorado Coin                | 1,067 SF  |       |                            |
|           | U.S. Post Office              | 24,395 SF | 9676B     | Pride Wine and Liquors       | 2,627 SF  |       |                            |
| 6855      |                               |           | 9678      | Rocky Mountain Momo          | 1,228 SF  |       |                            |
|           |                               |           | 9678A     | United Custom Tailor         | 1,354 SF  |       |                            |
|           |                               |           |           |                              |           |       |                            |

9678B

Continental Cleaners + Swift

Wash & Fold

3,261 SF

In site plan indicates the general layout of he shopping center and is not a warranty, epresentation, or agreement on the part of he landlord that the shopping center will be varth as denicted berein Available

Coming Available

55C 2,643 1,326 1,00C 1,407 1,30C

1,25C 2,462

2,085 885