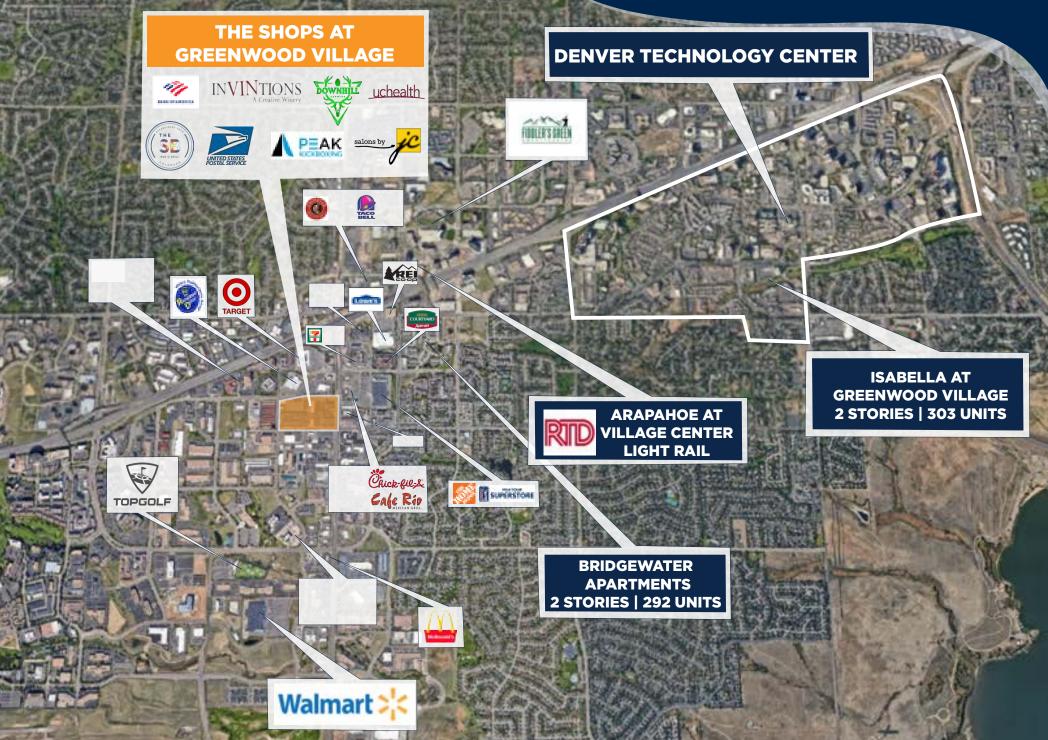

# **MARKET AERIAL**

GREENWOOD VILLAGE, CO | 9600 EAST ARAPAHOE RD.

# **MARKET AERIAL**

GREENWOOD VILLAGE, CO 9600 EAST ARAPAHOE RD.