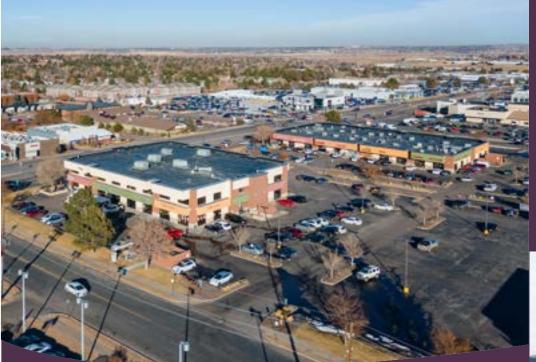

|           | Car.      |  |  |





### GREENWOOD VILLAGE, CO 9600 EAST ARAPAHOE RD.

# THE MARKET



Located at the southwest corner of the intersection of Dayton Street & Arapahoe Road, less than one-quarter mile from Interstate-25. Diverse mix of popular food and beverage tenants and \$1.2 billion spent within a 3-mile radius of the center.



Draws from a wide radius based on strong residential demographics & density of nearby office parks. The shopping center saw 1.1 million visits in 2024. - Data provided by Placer.Al











salons by



## GREENWOOD VILLAGE, CO 9600 EAST ARAPAHOE RD.

# **MARKET AERIAL**



GREENWOOD VILLAGE, CO | 9600 EAST ARAPAHOE RD.

# **SITE PLAN**



GREENWOOD VILLAGE, CO 9600 EAST ARAPAHOE RD.

# **TENANT ROSTER**

## **BUILDING 1**

| UNIT | SF     | TENANT                     |
|------|--------|----------------------------|
| 9632 | 3,840  | Fuji Hiba