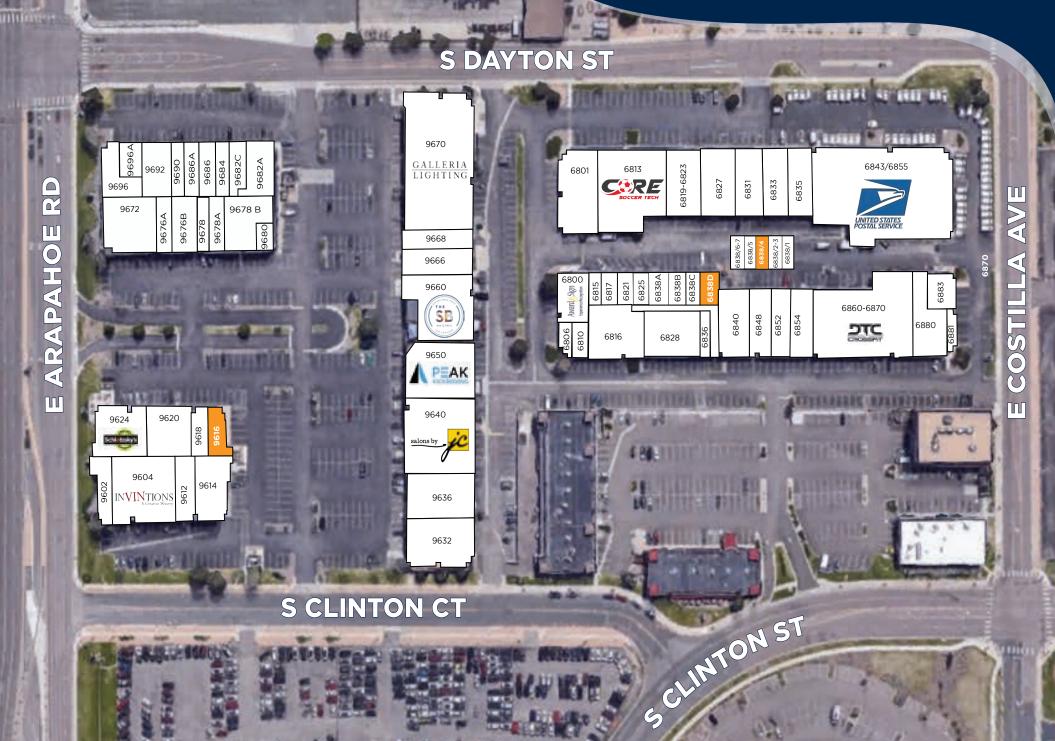

# **SITE PLAN**

GREENWOOD VILLAGE, CO 9600 EAST ARAPAHOE RD.

# **TENANT ROSTER**

## **BUILDING 1**

| UNIT | SF     | TENANT                     |
|------|--------|----------------------------|
| 9632 | 3,840  | Fuji Hibachi and Sushi     |
| 9636 | 3,253  | Sahara Middle East Cuisine |
| 9640 | 7,779  | Salons by JC               |
| 9650 | 6,847  | Peak Kickboxing GWV/DTC    |
| 9660 | 5,890  | The Sportsbook Bar & Grill |
| 9666 | 1,560  | Chilgogi Korean BBQ        |
| 9668 | 1,875  | Hangry Ohana               |
| 9670 | 13,520 | Galleria Lighting & Design |
|      |        |                            |
|      |        |                            |
|      |        |                            |
|      |        |                            |

#### **BUILDING 2** SF TENANT UNIT 9672 4,181 Downhill Brewing 9676A 1,067 Colorado Coin 9676B 2,627 Pride Wine and Liquors 9678 1,228 Rocky Mountain Momo 1,354 9678A United Custom Tailor 9678B Continental Cleaners + 3,261 Swift Wash & Fold 9680 550 Ink It Over 9682A 2,643 Jabo's Bar-Be-Q 9682C 1,326 Salon Centric, Inc. 9684 1.000 Pro Nails 9686 1,407 Happy Lemon 9686A 1.300 Bank of America 9690 1,250 Advanced Design Salon 9692 2,462 Signal Graphics 9696A 885 Pat's Philly Steaks & Subs 9696 2,085 Stefano's Brooklyn Pizza

## **BUILDING 3**

| UNIT | SF    | TENANT                  |
|------|-------|-------------------------|
| 9602 | 1,745 | Milano Coffee           |
| 9604 | 5,145 | InVINtions              |
| 9612 | 1,463 | Alvarado's Mexican Fast |
|      |       | Food                    |
| 9614 | 1,620 | Pollo Lima              |
| 9616 | 1,381 | AVAILABLE               |
| 9618 | 1,021 | Health Spa              |
| 9620 | 3,475 | UC Health               |
| 9624 | 3,718 | Schlotsky's/Cinnabon    |

## **BUILDING 4**

| UNIT     | SF         | TENANT                   | UNIT      | SF     | TENANT                   |
|----------|------------|--------------------------|-----------|--------|--------------------------|
| 6800     | 2,514      | The Award & Sign Company | 6838/5    | 880    | Sahara Mattam (storage)  |
| 6806     | 972        | Luminous Hair Salon      | 6838/6-7  | 1,760  | Award & Sign Company     |
| 6810     | 1,000      | Fastest Labs             |           |        | (storage)                |
| 6815     | 821        | The Award & Sign Company | 6840      | 1,939  | Four Leaf Chopped Salads |
| 6816     | 2,891      | Resolute Ballroom        | 6848      | 1,600  | Hale Pet Door            |
| 6817     | 1,923      | InVINtions               | 6852/4    | 4,123  | Damage Factory           |
| 6821     | 749        | Footprint Flooring       | 6860-6870 | 10,706 | DTC CrossFit             |
| 6825     | 622        | Rocky Mountain Momo      | 6880      | 2,287  | Chaat & Curry Point      |
| 6828     | 3,744      | Dance Xtreme Bodywear    | 6881      | 589    | Tu Pinless               |
| 6836     | 1,870      | Leisure Island           | 6883      | 2,571  | Dance Kaleidoscope       |
| 6838 A-C | 1,187 each | Dance Xtreme Bodywear    |           |        |                          |
| 6838 D   | 1,187      | AVAILABLE (storage)      |           |        |                          |
| 6838/1   | 890        | Pellow Chiropractic      |           |        |                          |

# **BUILDING 5**

| UNIT      | SF     | TENANT                      |
|-----------|--------|-----------------------------|
| 6801      | 3,737  | Community Medical Services  |
| 6813      | 6,033  | CORE Soccer Tech            |
| 6819-6823 | 2,152  | Tech Center Computers       |
| 6827      | 2,226  | Rocky Mountain Blueprinting |
| 6831      | 2,065  | Amigos Mexican Food         |
| 6833      | 1,887  | A&J Enterprises Pack & Ship |
| 6835      | 1,983  | MeH Games                   |
| 6843/6855 | 24,395 | US Postal Service           |

# **SITE PLAN**

GREENWOOD VILLAGE, CO | 9600 EAST ARAPAHOE RD.

# **SITE PLAN**

GREENWOOD VILLAGE, CO | 9600 EAST ARAPAHOE ROAD