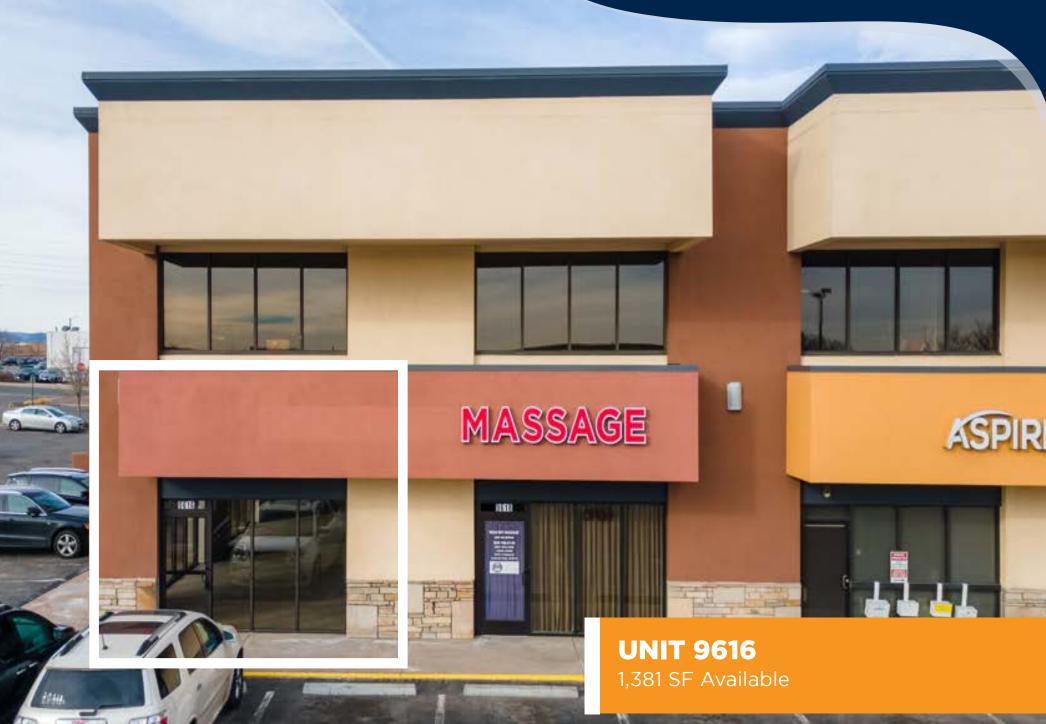

## **BUILDING 3**

| UNIT | SF    | TENANT                  |
|------|-------|-------------------------|
| 9602 | 1,745 | Milano Coffee           |
| 9604 | 5,145 | InVINtions              |
| 9612 | 1,463 | Alvarado's Mexican Fast |
|      |       | Food                    |
| 9614 | 1,620 | Pollo Lima              |
| 9616 | 1,381 | AVAILABLE               |
| 9618 | 1,021 | Health Spa              |
| 9620 | 3,475 | UC Health               |
| 9624 | 3,718 | Schlotsky's/Cinnabon    |

# **SPACE AVAILABLE**

GREENWOOD VILLAGE, CO | 9600 EAST ARAPAHOE ROAD