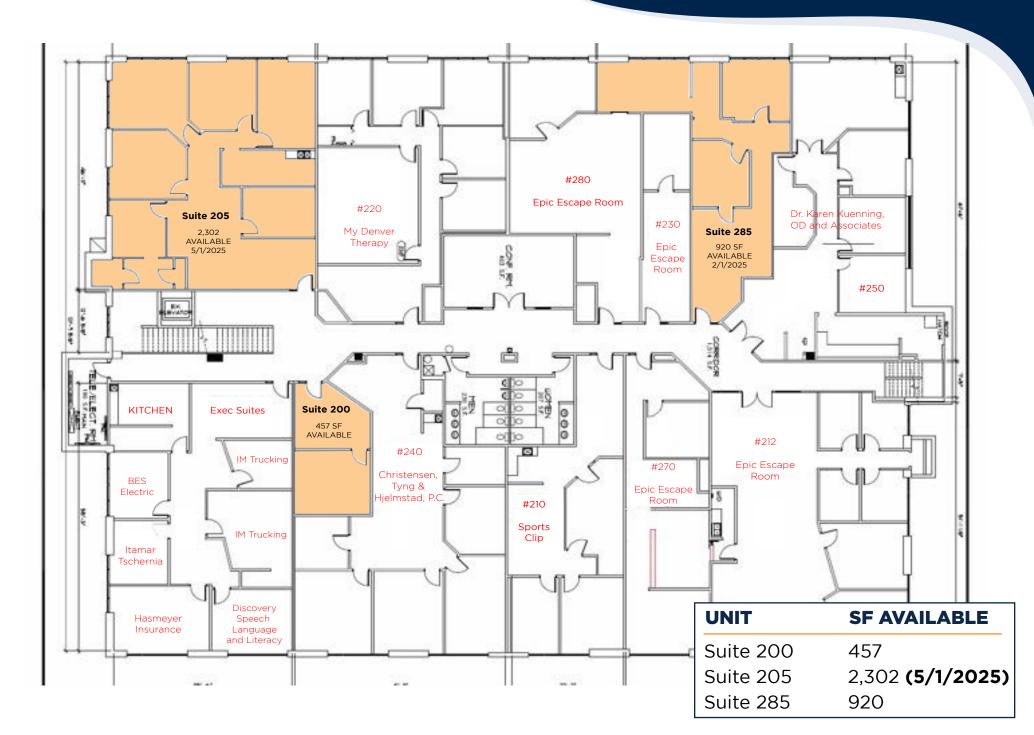

# **SPACE AVAILABLE**

GREENWOOD VILLAGE, CO | 9600 EAST ARAPAHOE ROAD

# **New Ownership. New Look. New Vibe.** Affordable Office Suites Available Near Denver Technology Center